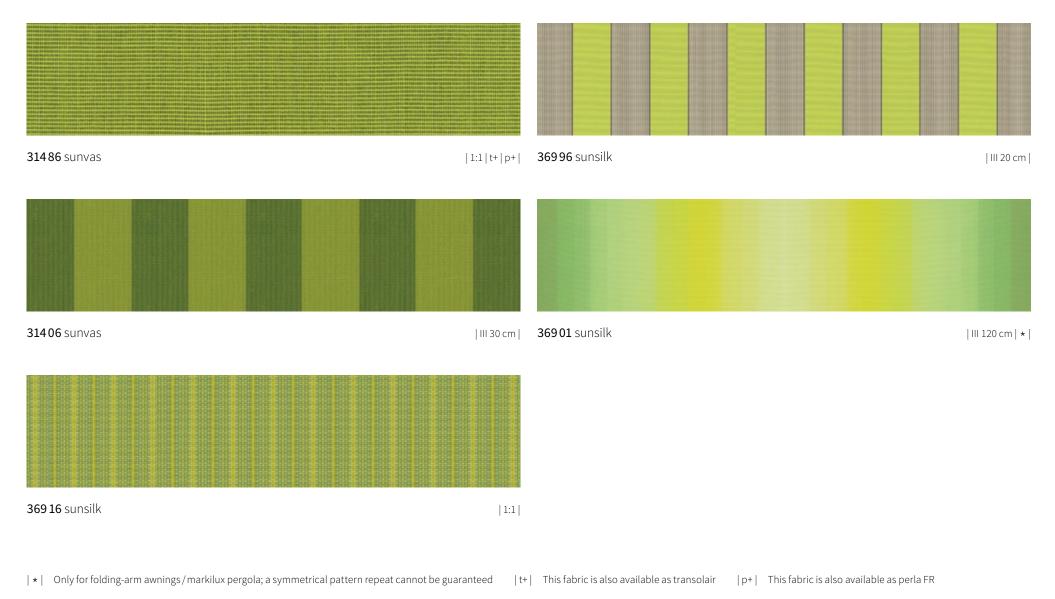

# sunday

| <b>30901</b> sunvas | 36 | <b>309 16</b> sunvas | 47                                                                                                                                                                                                                                                                                                                                                                                                                                                                                                                                                                                                                                                                                                                                                                                                                                                                                                                                                                                                                                                                                                                                                                                                                                                                                                                                                                                                                                                                                                                                                                                                                                                                                                                                                                                                                                                                                                                                                                                                                                                                                                                             | <b>30931</b> sunvas | 36 | <b>31003</b> sunvas  | 43 | <b>31021</b> sunvas | 36 | <b>31042</b> sunvas  | 40 |
|---------------------|----|----------------------|--------------------------------------------------------------------------------------------------------------------------------------------------------------------------------------------------------------------------------------------------------------------------------------------------------------------------------------------------------------------------------------------------------------------------------------------------------------------------------------------------------------------------------------------------------------------------------------------------------------------------------------------------------------------------------------------------------------------------------------------------------------------------------------------------------------------------------------------------------------------------------------------------------------------------------------------------------------------------------------------------------------------------------------------------------------------------------------------------------------------------------------------------------------------------------------------------------------------------------------------------------------------------------------------------------------------------------------------------------------------------------------------------------------------------------------------------------------------------------------------------------------------------------------------------------------------------------------------------------------------------------------------------------------------------------------------------------------------------------------------------------------------------------------------------------------------------------------------------------------------------------------------------------------------------------------------------------------------------------------------------------------------------------------------------------------------------------------------------------------------------------|---------------------|----|----------------------|----|---------------------|----|----------------------|----|
|                     |    |                      |                                                                                                                                                                                                                                                                                                                                                                                                                                                                                                                                                                                                                                                                                                                                                                                                                                                                                                                                                                                                                                                                                                                                                                                                                                                                                                                                                                                                                                                                                                                                                                                                                                                                                                                                                                                                                                                                                                                                                                                                                                                                                                                                |                     |    |                      |    |                     |    |                      |    |
| <b>30903</b> sunvas | 43 | 309 17 sunvas        | 52                                                                                                                                                                                                                                                                                                                                                                                                                                                                                                                                                                                                                                                                                                                                                                                                                                                                                                                                                                                                                                                                                                                                                                                                                                                                                                                                                                                                                                                                                                                                                                                                                                                                                                                                                                                                                                                                                                                                                                                                                                                                                                                             | 30937 sunvas        | 52 | <b>31006</b> sunvas  | 47 | <b>31025</b> sunvas | 51 | <b>31057</b> sunvas  | 52 |
|                     |    |                      |                                                                                                                                                                                                                                                                                                                                                                                                                                                                                                                                                                                                                                                                                                                                                                                                                                                                                                                                                                                                                                                                                                                                                                                                                                                                                                                                                                                                                                                                                                                                                                                                                                                                                                                                                                                                                                                                                                                                                                                                                                                                                                                                |                     |    |                      |    |                     |    |                      |    |
| 30906 sunvas        | 47 | 30918 sunvas         | 56                                                                                                                                                                                                                                                                                                                                                                                                                                                                                                                                                                                                                                                                                                                                                                                                                                                                                                                                                                                                                                                                                                                                                                                                                                                                                                                                                                                                                                                                                                                                                                                                                                                                                                                                                                                                                                                                                                                                                                                                                                                                                                                             | 30938 sunvas        | 57 | <b>31007</b> sunvas  | 59 | <b>31027</b> sunvas | 36 | <b>31058</b> sunvas  | 59 |
|                     |    |                      |                                                                                                                                                                                                                                                                                                                                                                                                                                                                                                                                                                                                                                                                                                                                                                                                                                                                                                                                                                                                                                                                                                                                                                                                                                                                                                                                                                                                                                                                                                                                                                                                                                                                                                                                                                                                                                                                                                                                                                                                                                                                                                                                |                     |    |                      |    |                     |    |                      |    |
| 30907 sunvas        | 52 | <b>30921</b> sunvas  | 36                                                                                                                                                                                                                                                                                                                                                                                                                                                                                                                                                                                                                                                                                                                                                                                                                                                                                                                                                                                                                                                                                                                                                                                                                                                                                                                                                                                                                                                                                                                                                                                                                                                                                                                                                                                                                                                                                                                                                                                                                                                                                                                             | 30941 sunvas        | 36 | <b>31008</b> sunvas  | 57 | <b>31028</b> sunvas | 59 | 31109 sunvas         | 56 |
|                     |    |                      |                                                                                                                                                                                                                                                                                                                                                                                                                                                                                                                                                                                                                                                                                                                                                                                                                                                                                                                                                                                                                                                                                                                                                                                                                                                                                                                                                                                                                                                                                                                                                                                                                                                                                                                                                                                                                                                                                                                                                                                                                                                                                                                                |                     |    |                      |    |                     |    |                      |    |
| 30908 sunvas        | 56 | <b>30923</b> sunvas  | 43                                                                                                                                                                                                                                                                                                                                                                                                                                                                                                                                                                                                                                                                                                                                                                                                                                                                                                                                                                                                                                                                                                                                                                                                                                                                                                                                                                                                                                                                                                                                                                                                                                                                                                                                                                                                                                                                                                                                                                                                                                                                                                                             | 30948 sunvas        | 57 | <b>31009</b> sunvas  | 56 | <b>31031</b> sunvas | 36 | 311 14 sunvas        | 56 |
|                     |    |                      |                                                                                                                                                                                                                                                                                                                                                                                                                                                                                                                                                                                                                                                                                                                                                                                                                                                                                                                                                                                                                                                                                                                                                                                                                                                                                                                                                                                                                                                                                                                                                                                                                                                                                                                                                                                                                                                                                                                                                                                                                                                                                                                                |                     |    |                      |    |                     |    |                      |    |
| 30911 sunvas        | 36 | 30926 sunvas         | 47                                                                                                                                                                                                                                                                                                                                                                                                                                                                                                                                                                                                                                                                                                                                                                                                                                                                                                                                                                                                                                                                                                                                                                                                                                                                                                                                                                                                                                                                                                                                                                                                                                                                                                                                                                                                                                                                                                                                                                                                                                                                                                                             | <b>30957</b> sunvas | 53 | <b>31013</b> sunvas  | 43 | <b>31035</b> sunvas | 51 | <b>311 17</b> sunvas | 52 |
|                     |    |                      |                                                                                                                                                                                                                                                                                                                                                                                                                                                                                                                                                                                                                                                                                                                                                                                                                                                                                                                                                                                                                                                                                                                                                                                                                                                                                                                                                                                                                                                                                                                                                                                                                                                                                                                                                                                                                                                                                                                                                                                                                                                                                                                                |                     |    |                      |    |                     |    |                      |    |
| <b>30912</b> sunvas | 40 | 30927 sunvas         | 56                                                                                                                                                                                                                                                                                                                                                                                                                                                                                                                                                                                                                                                                                                                                                                                                                                                                                                                                                                                                                                                                                                                                                                                                                                                                                                                                                                                                                                                                                                                                                                                                                                                                                                                                                                                                                                                                                                                                                                                                                                                                                                                             | 30958 sunvas        | 59 | <b>310 16</b> sunvas | 47 | <b>31036</b> sunvas | 47 | 31204 sunvas         | 44 |
|                     |    |                      | ALI DI UNITA DI UNITI |                     |    |                      |    |                     |    |                      |    |
| <b>30913</b> sunvas | 43 | 30928 sunvas         | 59                                                                                                                                                                                                                                                                                                                                                                                                                                                                                                                                                                                                                                                                                                                                                                                                                                                                                                                                                                                                                                                                                                                                                                                                                                                                                                                                                                                                                                                                                                                                                                                                                                                                                                                                                                                                                                                                                                                                                                                                                                                                                                                             | <b>31002</b> sunvas | 40 | <b>310 18</b> sunvas | 59 | 31037 sunvas        | 52 | <b>31205</b> sunvas  | 55 |

# sunday

# sunday

| <b>32401</b> sunsilk  | 40 | <b>32439</b> sunsilk | 56 | 32506 sunsilk         | 47 | 32801 sunsilk        | 39 | <b>32829</b> sunsilk | 44  | <b>32860</b> sunsilk | 39 |
|-----------------------|----|----------------------|----|-----------------------|----|----------------------|----|----------------------|-----|----------------------|----|
|                       |    |                      |    |                       |    |                      |    |                      |     |                      |    |
| <b>32409</b> sunsilk  | 36 | 32453 sunsilk        | 43 | <b>32507</b> sunsilk  | 56 | <b>32802</b> sunsilk | 40 | <b>32835</b> sunsilk | 51  | 32861 sunsilk        | 39 |
|                       |    |                      |    |                       |    |                      |    |                      |     |                      |    |
| <b>324 14</b> sunsilk | 56 | 32456 sunsilk        | 47 | <b>325 08</b> sunsilk | 59 | <b>32803</b> sunsilk | 44 | <b>32836</b> sunsilk | 48  | <b>32863</b> sunsilk | 44 |
|                       |    |                      |    |                       |    |                      |    |                      |     |                      |    |
| <b>32417</b> sunsilk  | 52 | 32467 sunsilk        | 56 | <b>325 11</b> sunsilk | 36 | <b>32804</b> sunsilk | 62 | <b>32837</b> sunsilk | 440 | <b>32871</b> sunsilk | 39 |
|                       |    |                      |    |                       |    |                      |    |                      |     |                      |    |
| <b>324 33</b> sunsilk | 43 | 32473 sunsilk        | 43 | <b>325 13</b> sunsilk | 43 | <b>32805</b> sunsilk | 51 | <b>32840</b> sunsilk | 62  | <b>32879</b> sunsilk | 37 |
|                       |    |                      |    |                       |    |                      |    |                      |     |                      |    |
| 32434 sunsilk         | 52 | <b>32475</b> sunsilk | 51 | <b>325 16</b> sunsilk | 47 | 32807 sunsilk        | 55 | <b>32844</b> sunsilk | 48  |                      |    |
|                       |    |                      |    |                       |    |                      |    |                      |     |                      |    |
| <b>32437</b> sunsilk  | 52 | <b>32501</b> sunsilk | 36 | <b>325 17</b> sunsilk | 52 | <b>32808</b> sunsilk | 62 | <b>32851</b> sunsilk | 39  |                      |    |
|                       |    |                      |    |                       |    |                      |    |                      |     |                      |    |
| <b>32438</b> sunsilk  | 59 | <b>32502</b> sunsilk | 43 | <b>325 18</b> sunsilk | 59 | <b>32826</b> sunsilk | 60 | <b>32859</b> sunsilk | 39  |                      |    |