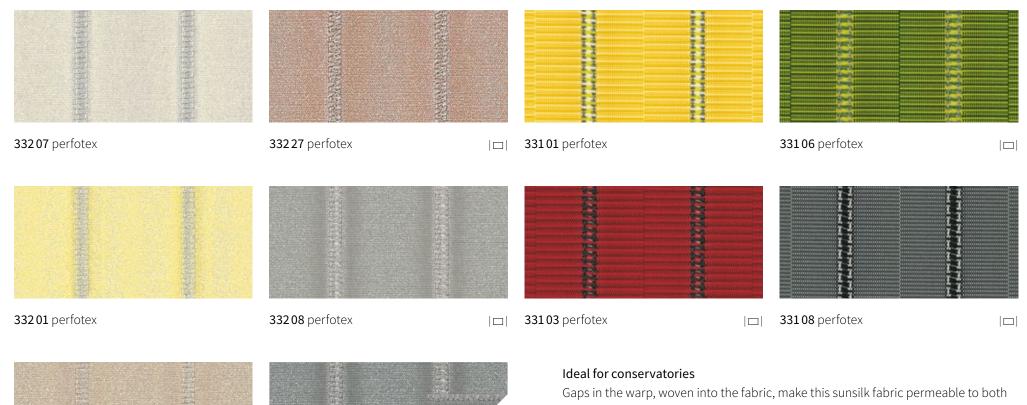

## specials perfotex

#### Good to know

For technical reasons, the fabric panels of perfotex awning covers for the markilux 8850 are always stitched together. The covers of all other vertical roller blinds and glass canopy awnings are bonded

□ Recommended for computer workplaces

to one another using a state-of-the-art procedure.