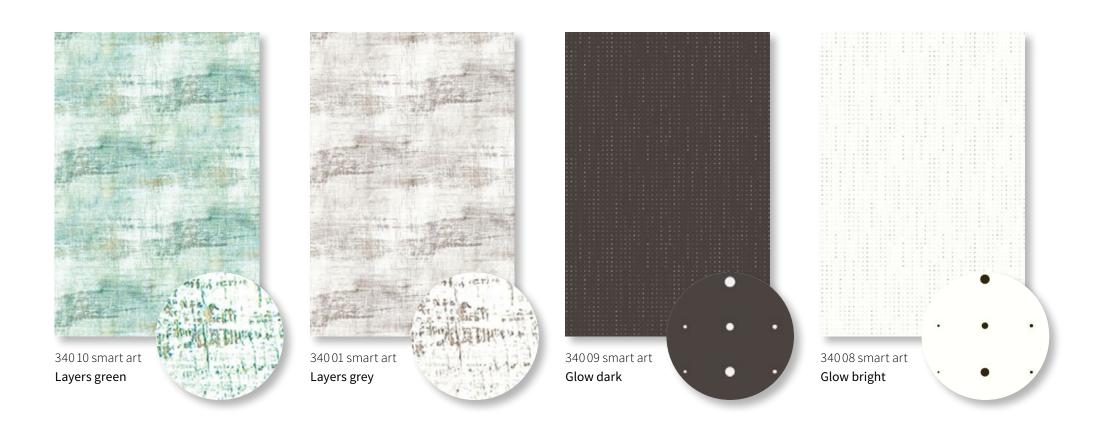

#### Dare to envisage something extraordinary

markilux is proud to present the one and only smart art fabric collection:16 attractive and impressive motifs inspired by art. Every one unique – in its own way.Patterns that will lend your patio the flair of individuality and creativity.The art of smart printing: printed – as if painted.

#### The artful art of technology

This innovative markilux printing technology makes the creation of remarkably atypical motifs possible. With smart art markilux is introducing highly unusual fabric patterns – works of art, in fact. A visual highlight for your patio with the charm of artistic creativity. Leaving your "imprint" takes on a whole new meaning.

#### Impressive from any and every angle

When viewed against the light, the pattern motif is clearly visible on the unprinted underside of the fabric. The printed motif is visible on the side hems of the cover where these have been turned under. A pattern mismatch may be in evidence where the cover panels have been joined.

Art. Full. markilux smart art awning cover fabrics are manufactured using a state-of-the-art latex printing process. They are highly weatherproof, lightfast and water resistant.