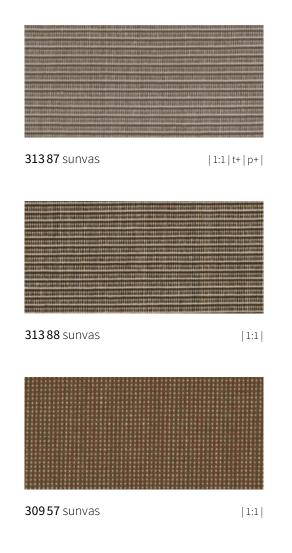

|XL| Depending on the model, available for seamless drop valance covers up to a drop of 230 cm

www.samsondoors.co.uk

| 31386 sunvas          | 1:1           | <b>325 17</b> sunsilk | 1:1           | 30907 sunvas         | 1:1   t+   p+ | <b>324 37</b> sunsilk | 1:1           |
|-----------------------|---------------|-----------------------|---------------|----------------------|---------------|-----------------------|---------------|
|                       |               |                       |               |                      |               |                       |               |
| <b>324 17</b> sunsilk | 1:1           | <b>311 17</b> sunvas  | 1:1   XL   t+ | <b>31037</b> sunvas  | 1:1   XL   t+ | <b>31057</b> sunvas   | 1:1   XL   t+ |
|                       |               |                       |               |                      |               |                       |               |
| 30937 sunvas          | 1:1   t+   p+ | <b>313 81</b> sunvas  | 1:1           | <b>309 17</b> sunvas | 1:1           | <b>324 34</b> sunsilk | 1:1           |

# sunday

| <b>30901</b> sunvas | 36 | <b>309 16</b> sunvas | 47                                                                                                                                                                                                                                                                                                                                                                                                                                                                                                                                                                                                                                                                                                                                                                                                                                                                                                                                                                                                                                                                                                                                                                                                                                                                                                                                                                                                                                                                                                                                                                                                                                                                                                                                                                                                                                                                                                                                                                                                                                                                                                                             | <b>30931</b> sunvas | 36 | <b>31003</b> sunvas  | 43 | <b>31021</b> sunvas | 36 | <b>31042</b> sunvas  | 40 |
|---------------------|----|----------------------|--------------------------------------------------------------------------------------------------------------------------------------------------------------------------------------------------------------------------------------------------------------------------------------------------------------------------------------------------------------------------------------------------------------------------------------------------------------------------------------------------------------------------------------------------------------------------------------------------------------------------------------------------------------------------------------------------------------------------------------------------------------------------------------------------------------------------------------------------------------------------------------------------------------------------------------------------------------------------------------------------------------------------------------------------------------------------------------------------------------------------------------------------------------------------------------------------------------------------------------------------------------------------------------------------------------------------------------------------------------------------------------------------------------------------------------------------------------------------------------------------------------------------------------------------------------------------------------------------------------------------------------------------------------------------------------------------------------------------------------------------------------------------------------------------------------------------------------------------------------------------------------------------------------------------------------------------------------------------------------------------------------------------------------------------------------------------------------------------------------------------------|---------------------|----|----------------------|----|---------------------|----|----------------------|----|
|                     |    |                      |                                                                                                                                                                                                                                                                                                                                                                                                                                                                                                                                                                                                                                                                                                                                                                                                                                                                                                                                                                                                                                                                                                                                                                                                                                                                                                                                                                                                                                                                                                                                                                                                                                                                                                                                                                                                                                                                                                                                                                                                                                                                                                                                |                     |    |                      |    |                     |    |                      |    |
| <b>30903</b> sunvas | 43 | 309 17 sunvas        | 52                                                                                                                                                                                                                                                                                                                                                                                                                                                                                                                                                                                                                                                                                                                                                                                                                                                                                                                                                                                                                                                                                                                                                                                                                                                                                                                                                                                                                                                                                                                                                                                                                                                                                                                                                                                                                                                                                                                                                                                                                                                                                                                             | 30937 sunvas        | 52 | <b>31006</b> sunvas  | 47 | <b>31025</b> sunvas | 51 | <b>31057</b> sunvas  | 52 |
|                     |    |                      |                                                                                                                                                                                                                                                                                                                                                                                                                                                                                                                                                                                                                                                                                                                                                                                                                                                                                                                                                                                                                                                                                                                                                                                                                                                                                                                                                                                                                                                                                                                                                                                                                                                                                                                                                                                                                                                                                                                                                                                                                                                                                                                                |                     |    |                      |    |                     |    |                      |    |
| 30906 sunvas        | 47 | 30918 sunvas         | 56                                                                                                                                                                                                                                                                                                                                                                                                                                                                                                                                                                                                                                                                                                                                                                                                                                                                                                                                                                                                                                                                                                                                                                                                                                                                                                                                                                                                                                                                                                                                                                                                                                                                                                                                                                                                                                                                                                                                                                                                                                                                                                                             | 30938 sunvas        | 57 | <b>31007</b> sunvas  | 59 | <b>31027</b> sunvas | 36 | <b>31058</b> sunvas  | 59 |
|                     |    |                      |                                                                                                                                                                                                                                                                                                                                                                                                                                                                                                                                                                                                                                                                                                                                                                                                                                                                                                                                                                                                                                                                                                                                                                                                                                                                                                                                                                                                                                                                                                                                                                                                                                                                                                                                                                                                                                                                                                                                                                                                                                                                                                                                |                     |    |                      |    |                     |    |                      |    |
| 30907 sunvas        | 52 | <b>30921</b> sunvas  | 36                                                                                                                                                                                                                                                                                                                                                                                                                                                                                                                                                                                                                                                                                                                                                                                                                                                                                                                                                                                                                                                                                                                                                                                                                                                                                                                                                                                                                                                                                                                                                                                                                                                                                                                                                                                                                                                                                                                                                                                                                                                                                                                             | 30941 sunvas        | 36 | <b>31008</b> sunvas  | 57 | <b>31028</b> sunvas | 59 | 31109 sunvas         | 56 |
|                     |    |                      |                                                                                                                                                                                                                                                                                                                                                                                                                                                                                                                                                                                                                                                                                                                                                                                                                                                                                                                                                                                                                                                                                                                                                                                                                                                                                                                                                                                                                                                                                                                                                                                                                                                                                                                                                                                                                                                                                                                                                                                                                                                                                                                                |                     |    |                      |    |                     |    |                      |    |
| 30908 sunvas        | 56 | <b>30923</b> sunvas  | 43                                                                                                                                                                                                                                                                                                                                                                                                                                                                                                                                                                                                                                                                                                                                                                                                                                                                                                                                                                                                                                                                                                                                                                                                                                                                                                                                                                                                                                                                                                                                                                                                                                                                                                                                                                                                                                                                                                                                                                                                                                                                                                                             | 30948 sunvas        | 57 | <b>31009</b> sunvas  | 56 | <b>31031</b> sunvas | 36 | 311 14 sunvas        | 56 |
|                     |    |                      |                                                                                                                                                                                                                                                                                                                                                                                                                                                                                                                                                                                                                                                                                                                                                                                                                                                                                                                                                                                                                                                                                                                                                                                                                                                                                                                                                                                                                                                                                                                                                                                                                                                                                                                                                                                                                                                                                                                                                                                                                                                                                                                                |                     |    |                      |    |                     |    |                      |    |
| 30911 sunvas        | 36 | 30926 sunvas         | 47                                                                                                                                                                                                                                                                                                                                                                                                                                                                                                                                                                                                                                                                                                                                                                                                                                                                                                                                                                                                                                                                                                                                                                                                                                                                                                                                                                                                                                                                                                                                                                                                                                                                                                                                                                                                                                                                                                                                                                                                                                                                                                                             | <b>30957</b> sunvas | 53 | <b>31013</b> sunvas  | 43 | <b>31035</b> sunvas | 51 | <b>311 17</b> sunvas | 52 |
|                     |    |                      |                                                                                                                                                                                                                                                                                                                                                                                                                                                                                                                                                                                                                                                                                                                                                                                                                                                                                                                                                                                                                                                                                                                                                                                                                                                                                                                                                                                                                                                                                                                                                                                                                                                                                                                                                                                                                                                                                                                                                                                                                                                                                                                                |                     |    |                      |    |                     |    |                      |    |
| <b>30912</b> sunvas | 40 | 30927 sunvas         | 56                                                                                                                                                                                                                                                                                                                                                                                                                                                                                                                                                                                                                                                                                                                                                                                                                                                                                                                                                                                                                                                                                                                                                                                                                                                                                                                                                                                                                                                                                                                                                                                                                                                                                                                                                                                                                                                                                                                                                                                                                                                                                                                             | 30958 sunvas        | 59 | <b>310 16</b> sunvas | 47 | <b>31036</b> sunvas | 47 | 31204 sunvas         | 44 |
|                     |    |                      | ALI DI UNITA DI UNITI |                     |    |                      |    |                     |    |                      |    |
| <b>30913</b> sunvas | 43 | 30928 sunvas         | 59                                                                                                                                                                                                                                                                                                                                                                                                                                                                                                                                                                                                                                                                                                                                                                                                                                                                                                                                                                                                                                                                                                                                                                                                                                                                                                                                                                                                                                                                                                                                                                                                                                                                                                                                                                                                                                                                                                                                                                                                                                                                                                                             | <b>31002</b> sunvas | 40 | <b>310 18</b> sunvas | 59 | 31037 sunvas        | 52 | <b>31205</b> sunvas  | 55 |