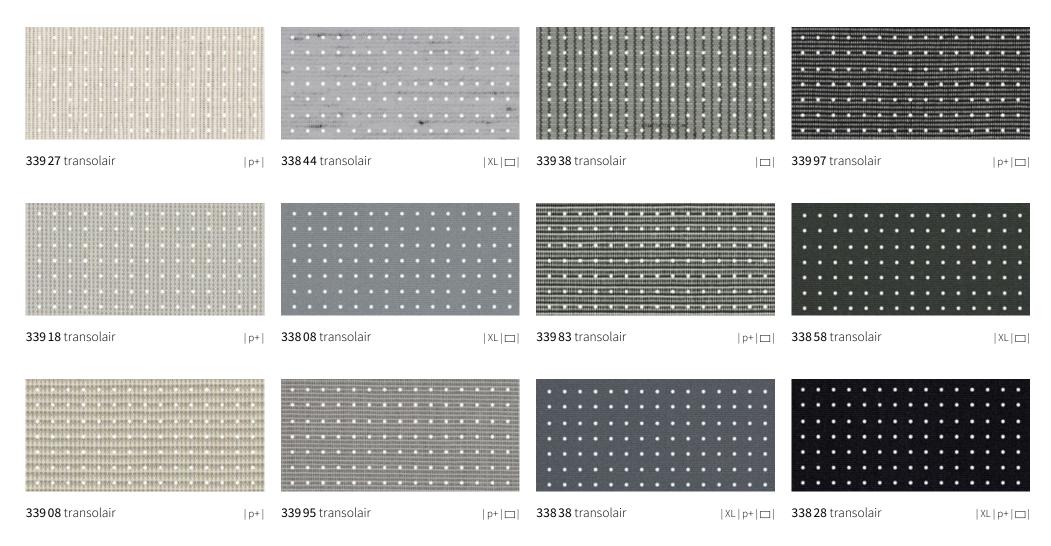

## specials transolair

#### Solar protection with a view

This sunvas fabric with special perforation technique stands for impressive transparency as well as good light and air permeability.

We recommend transolair be used for the markilux shadeplus, side screens as well as vertical roller blinds and glass canopy awnings.

This perforated fabric allows a view of the outdoors while shielding from prying eyes at the same time. It ensures good air circulation between the cover and the glass. This effectively reduces the build-up of a heat cushion between fabric and glass. The formation of water troughs is minimised.

|XL| Fabric patterns of the 338 series.. (250 cm fabric width) available as a widely woven fabric for seamless covers up to a drop of 230 cm.
 Fabric patterns of the 339 series.. (120 cm fabric width) will be made up with a horizontal seam when used for a shadeplus.
 As a result, fabrics with a textured or flecked pattern will take on an appearance different from that of the awning cover, if made from the same fabric.