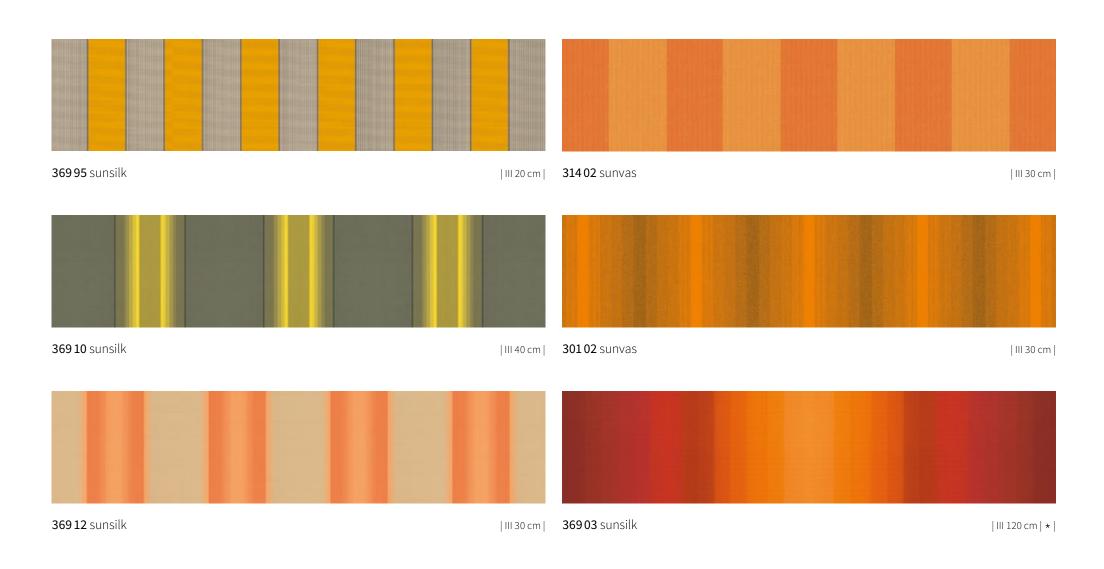

# sunday

| <b>30901</b> sunvas | 36 | <b>309 16</b> sunvas | 47                                                                                                                                                                                                                                                                                                                                                                                                                                                                                                                                                                                                                                                                                                                                                                                                                                                                                                                                                                                                                                                                                                                                                                                                                                                                                                                                                                                                                                                                                                                                                                                                                                                                                                                                                                                                                                                                                                                                                                                                                                                                                                                             | <b>30931</b> sunvas | 36 | <b>31003</b> sunvas  | 43 | <b>31021</b> sunvas | 36 | <b>31042</b> sunvas  | 40 |
|---------------------|----|----------------------|--------------------------------------------------------------------------------------------------------------------------------------------------------------------------------------------------------------------------------------------------------------------------------------------------------------------------------------------------------------------------------------------------------------------------------------------------------------------------------------------------------------------------------------------------------------------------------------------------------------------------------------------------------------------------------------------------------------------------------------------------------------------------------------------------------------------------------------------------------------------------------------------------------------------------------------------------------------------------------------------------------------------------------------------------------------------------------------------------------------------------------------------------------------------------------------------------------------------------------------------------------------------------------------------------------------------------------------------------------------------------------------------------------------------------------------------------------------------------------------------------------------------------------------------------------------------------------------------------------------------------------------------------------------------------------------------------------------------------------------------------------------------------------------------------------------------------------------------------------------------------------------------------------------------------------------------------------------------------------------------------------------------------------------------------------------------------------------------------------------------------------|---------------------|----|----------------------|----|---------------------|----|----------------------|----|
|                     |    |                      |                                                                                                                                                                                                                                                                                                                                                                                                                                                                                                                                                                                                                                                                                                                                                                                                                                                                                                                                                                                                                                                                                                                                                                                                                                                                                                                                                                                                                                                                                                                                                                                                                                                                                                                                                                                                                                                                                                                                                                                                                                                                                                                                |                     |    |                      |    |                     |    |                      |    |
| <b>30903</b> sunvas | 43 | 309 17 sunvas        | 52                                                                                                                                                                                                                                                                                                                                                                                                                                                                                                                                                                                                                                                                                                                                                                                                                                                                                                                                                                                                                                                                                                                                                                                                                                                                                                                                                                                                                                                                                                                                                                                                                                                                                                                                                                                                                                                                                                                                                                                                                                                                                                                             | 30937 sunvas        | 52 | <b>31006</b> sunvas  | 47 | <b>31025</b> sunvas | 51 | <b>31057</b> sunvas  | 52 |
|                     |    |                      |                                                                                                                                                                                                                                                                                                                                                                                                                                                                                                                                                                                                                                                                                                                                                                                                                                                                                                                                                                                                                                                                                                                                                                                                                                                                                                                                                                                                                                                                                                                                                                                                                                                                                                                                                                                                                                                                                                                                                                                                                                                                                                                                |                     |    |                      |    |                     |    |                      |    |
| 30906 sunvas        | 47 | 30918 sunvas         | 56                                                                                                                                                                                                                                                                                                                                                                                                                                                                                                                                                                                                                                                                                                                                                                                                                                                                                                                                                                                                                                                                                                                                                                                                                                                                                                                                                                                                                                                                                                                                                                                                                                                                                                                                                                                                                                                                                                                                                                                                                                                                                                                             | 30938 sunvas        | 57 | <b>31007</b> sunvas  | 59 | <b>31027</b> sunvas | 36 | <b>31058</b> sunvas  | 59 |
|                     |    |                      |                                                                                                                                                                                                                                                                                                                                                                                                                                                                                                                                                                                                                                                                                                                                                                                                                                                                                                                                                                                                                                                                                                                                                                                                                                                                                                                                                                                                                                                                                                                                                                                                                                                                                                                                                                                                                                                                                                                                                                                                                                                                                                                                |                     |    |                      |    |                     |    |                      |    |
| 30907 sunvas        | 52 | <b>30921</b> sunvas  | 36                                                                                                                                                                                                                                                                                                                                                                                                                                                                                                                                                                                                                                                                                                                                                                                                                                                                                                                                                                                                                                                                                                                                                                                                                                                                                                                                                                                                                                                                                                                                                                                                                                                                                                                                                                                                                                                                                                                                                                                                                                                                                                                             | 30941 sunvas        | 36 | <b>31008</b> sunvas  | 57 | <b>31028</b> sunvas | 59 | 31109 sunvas         | 56 |
|                     |    |                      |                                                                                                                                                                                                                                                                                                                                                                                                                                                                                                                                                                                                                                                                                                                                                                                                                                                                                                                                                                                                                                                                                                                                                                                                                                                                                                                                                                                                                                                                                                                                                                                                                                                                                                                                                                                                                                                                                                                                                                                                                                                                                                                                |                     |    |                      |    |                     |    |                      |    |
| 30908 sunvas        | 56 | <b>30923</b> sunvas  | 43                                                                                                                                                                                                                                                                                                                                                                                                                                                                                                                                                                                                                                                                                                                                                                                                                                                                                                                                                                                                                                                                                                                                                                                                                                                                                                                                                                                                                                                                                                                                                                                                                                                                                                                                                                                                                                                                                                                                                                                                                                                                                                                             | 30948 sunvas        | 57 | <b>31009</b> sunvas  | 56 | <b>31031</b> sunvas | 36 | 311 14 sunvas        | 56 |
|                     |    |                      |                                                                                                                                                                                                                                                                                                                                                                                                                                                                                                                                                                                                                                                                                                                                                                                                                                                                                                                                                                                                                                                                                                                                                                                                                                                                                                                                                                                                                                                                                                                                                                                                                                                                                                                                                                                                                                                                                                                                                                                                                                                                                                                                |                     |    |                      |    |                     |    |                      |    |
| 30911 sunvas        | 36 | 30926 sunvas         | 47                                                                                                                                                                                                                                                                                                                                                                                                                                                                                                                                                                                                                                                                                                                                                                                                                                                                                                                                                                                                                                                                                                                                                                                                                                                                                                                                                                                                                                                                                                                                                                                                                                                                                                                                                                                                                                                                                                                                                                                                                                                                                                                             | <b>30957</b> sunvas | 53 | <b>31013</b> sunvas  | 43 | <b>31035</b> sunvas | 51 | <b>311 17</b> sunvas | 52 |
|                     |    |                      |                                                                                                                                                                                                                                                                                                                                                                                                                                                                                                                                                                                                                                                                                                                                                                                                                                                                                                                                                                                                                                                                                                                                                                                                                                                                                                                                                                                                                                                                                                                                                                                                                                                                                                                                                                                                                                                                                                                                                                                                                                                                                                                                |                     |    |                      |    |                     |    |                      |    |
| <b>30912</b> sunvas | 40 | 30927 sunvas         | 56                                                                                                                                                                                                                                                                                                                                                                                                                                                                                                                                                                                                                                                                                                                                                                                                                                                                                                                                                                                                                                                                                                                                                                                                                                                                                                                                                                                                                                                                                                                                                                                                                                                                                                                                                                                                                                                                                                                                                                                                                                                                                                                             | 30958 sunvas        | 59 | <b>310 16</b> sunvas | 47 | <b>31036</b> sunvas | 47 | 31204 sunvas         | 44 |
|                     |    |                      | ALI DI UNITA DI UNITI |                     |    |                      |    |                     |    |                      |    |
| <b>30913</b> sunvas | 43 | 30928 sunvas         | 59                                                                                                                                                                                                                                                                                                                                                                                                                                                                                                                                                                                                                                                                                                                                                                                                                                                                                                                                                                                                                                                                                                                                                                                                                                                                                                                                                                                                                                                                                                                                                                                                                                                                                                                                                                                                                                                                                                                                                                                                                                                                                                                             | <b>31002</b> sunvas | 40 | <b>310 18</b> sunvas | 59 | 31037 sunvas        | 52 | <b>31205</b> sunvas  | 55 |

# sunday

# sunday

| <b>32401</b> sunsilk  | 40 | <b>32439</b> sunsilk | 56 | 32506 sunsilk         | 47 | 32801 sunsilk        | 39 | <b>32829</b> sunsilk | 44  | <b>32860</b> sunsilk | 39 |
|-----------------------|----|----------------------|----|-----------------------|----|----------------------|----|----------------------|-----|----------------------|----|
|                       |    |                      |    |                       |    |                      |    |                      |     |                      |    |
| <b>32409</b> sunsilk  | 36 | 32453 sunsilk        | 43 | <b>32507</b> sunsilk  | 56 | <b>32802</b> sunsilk | 40 | <b>32835</b> sunsilk | 51  | 32861 sunsilk        | 39 |
|                       |    |                      |    |                       |    |                      |    |                      |     |                      |    |
| <b>324 14</b> sunsilk | 56 | 32456 sunsilk        | 47 | <b>325 08</b> sunsilk | 59 | <b>32803</b> sunsilk | 44 | <b>32836</b> sunsilk | 48  | <b>32863</b> sunsilk | 44 |
|                       |    |                      |    |                       |    |                      |    |                      |     |                      |    |
| <b>32417</b> sunsilk  | 52 | 32467 sunsilk        | 56 | <b>325 11</b> sunsilk | 36 | <b>32804</b> sunsilk | 62 | <b>32837</b> sunsilk | 440 | <b>32871</b> sunsilk | 39 |
|                       |    |                      |    |                       |    |                      |    |                      |     |                      |    |
| <b>324 33</b> sunsilk | 43 | 32473 sunsilk        | 43 | <b>325 13</b> sunsilk | 43 | <b>32805</b> sunsilk | 51 | <b>32840</b> sunsilk | 62  | <b>32879</b> sunsilk | 37 |
|                       |    |                      |    |                       |    |                      |    |                      |     |                      |    |
| 32434 sunsilk         | 52 | <b>32475</b> sunsilk | 51 | <b>325 16</b> sunsilk | 47 | 32807 sunsilk        | 55 | <b>32844</b> sunsilk | 48  |                      |    |
|                       |    |                      |    |                       |    |                      |    |                      |     |                      |    |
| <b>32437</b> sunsilk  | 52 | <b>32501</b> sunsilk | 36 | <b>325 17</b> sunsilk | 52 | <b>32808</b> sunsilk | 62 | <b>32851</b> sunsilk | 39  |                      |    |
|                       |    |                      |    |                       |    |                      |    |                      |     |                      |    |
| <b>32438</b> sunsilk  | 59 | <b>32502</b> sunsilk | 43 | <b>325 18</b> sunsilk | 59 | <b>32826</b> sunsilk | 60 | <b>32859</b> sunsilk | 39  |                      |    |