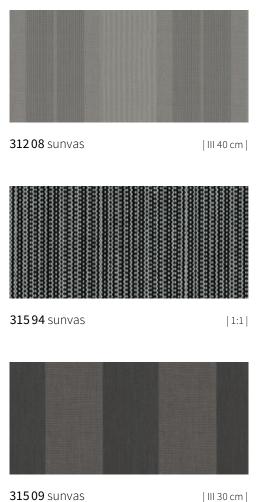

## sunday blue

| <b>31025</b> sunvas   | 1:1 XL | <b>310 35</b> sunvas | 1:1       | <b>31505</b> sunvas | III 30 cm | <b>32805</b> sunsilk | III 24 cm |
|-----------------------|--------|----------------------|-----------|---------------------|-----------|----------------------|-----------|
|                       |        |                      |           |                     |           |                      |           |
| <b>324 75</b> sunsilk | 1:1    | <b>31305</b> sunvas  | III 20 cm | <b>31555</b> sunvas | III 40 cm | <b>32835</b> sunsilk | III 17 cm |

|XL| Depending on the model, available for seamless drop valance covers up to a drop of 230 cm

www.samsondoors.co.uk

| 31386 sunvas          | 1:1           | <b>325 17</b> sunsilk | 1:1           | 30907 sunvas         | 1:1   t+   p+ | <b>324 37</b> sunsilk | 1:1           |
|-----------------------|---------------|-----------------------|---------------|----------------------|---------------|-----------------------|---------------|
|                       |               |                       |               |                      |               |                       |               |
| <b>324 17</b> sunsilk | 1:1           | <b>311 17</b> sunvas  | 1:1   XL   t+ | <b>31037</b> sunvas  | 1:1   XL   t+ | <b>31057</b> sunvas   | 1:1   XL   t+ |
|                       |               |                       |               |                      |               |                       |               |
| 30937 sunvas          | 1:1   t+   p+ | <b>313 81</b> sunvas  | 1:1           | <b>309 17</b> sunvas | 1:1           | <b>324 34</b> sunsilk | 1:1           |