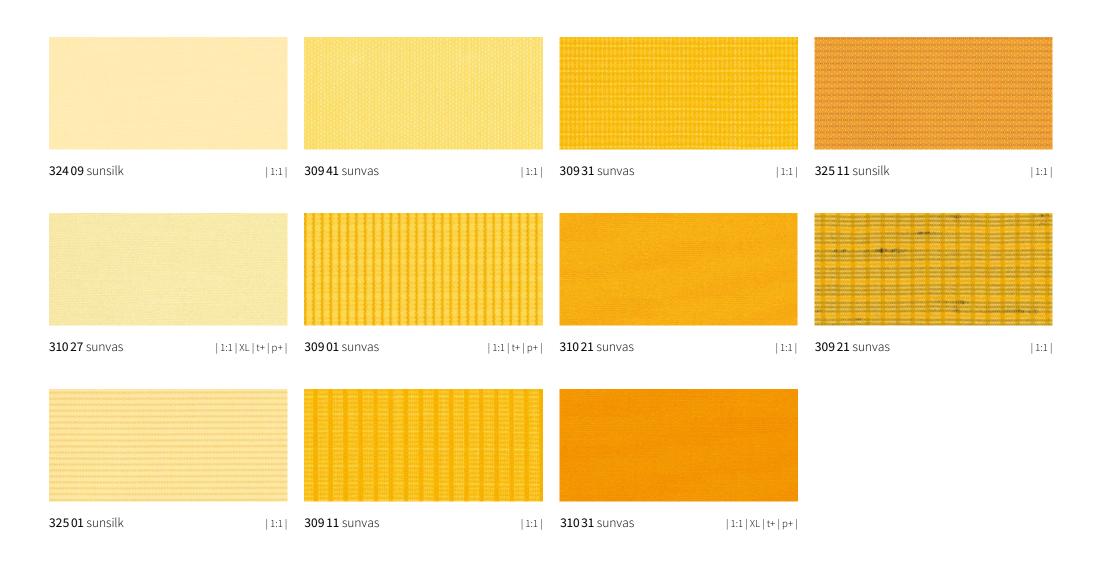

## sunday yellow

| <b>31301</b> sunvas  | III 20 cm | <b>31240</b> sunvas   | III 30 cm |
|----------------------|-----------|-----------------------|-----------|
|                      |           |                       |           |
| <b>313 11</b> sunvas | III 20 cm | <b>328 79</b> sunsilk | III 30 cm |
|                      |           |                       |           |
| <b>312 41</b> sunvas | III 60 cm | 315 76 sunvas         | III 15 cm |

|XL| Depending on the model, available for seamless drop valance covers up to a drop of 230 cm |t+| This fabric is also available as transolair

| p+ | This fabric is also available as perla FR