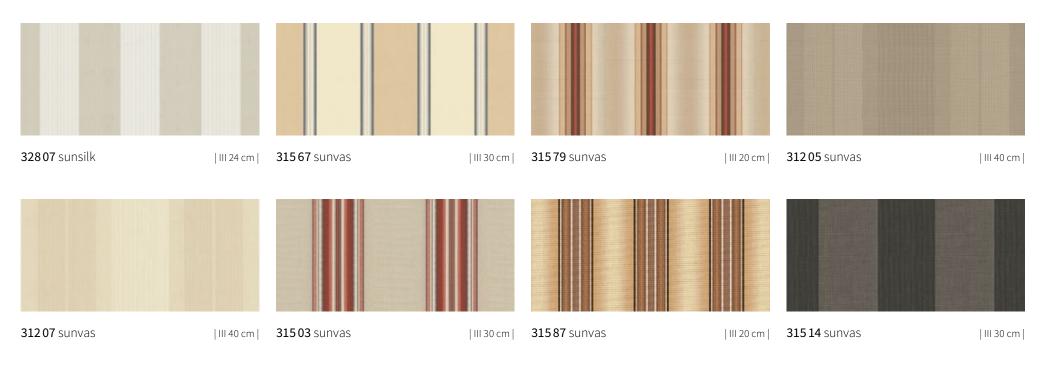

# Our spot in the open air. A feast for the senses.

## sunday yellow

| <b>31301</b> sunvas  | III 20 cm | <b>31240</b> sunvas   | III 30 cm |
|----------------------|-----------|-----------------------|-----------|
|                      |           |                       |           |
| <b>313 11</b> sunvas | III 20 cm | <b>328 79</b> sunsilk | III 30 cm |
|                      |           |                       |           |
| <b>312 41</b> sunvas | III 60 cm | 315 76 sunvas         | III 15 cm |

|XL| Depending on the model, available for seamless drop valance covers up to a drop of 230 cm |t+| This fabric is also available as transolair

| p+ | This fabric is also available as perla FR