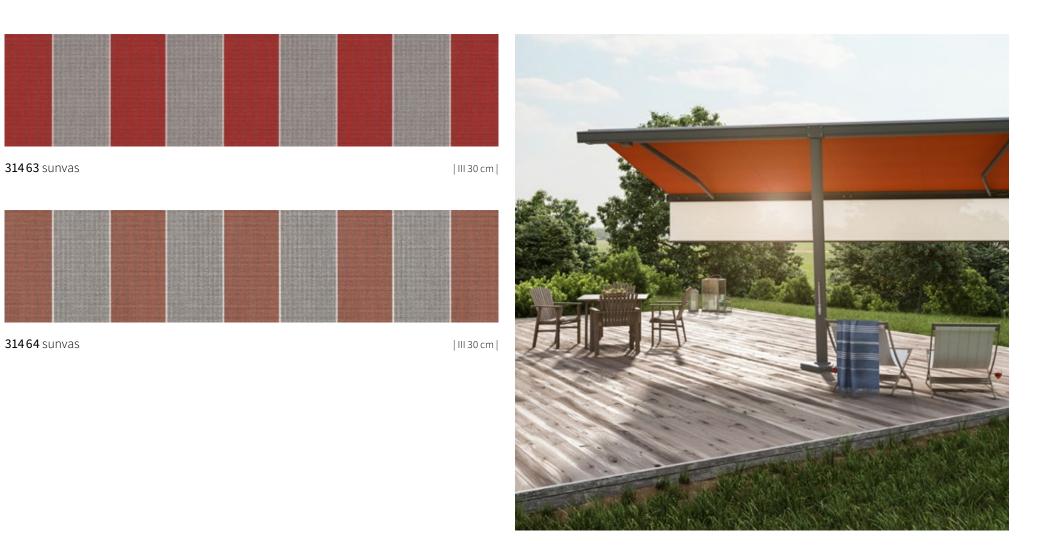

# sunday

| <b>30901</b> sunvas | 36 | <b>309 16</b> sunvas | 47                                                                                                                                                                                                                                                                                                                                                                                                                                                                                                                                                                                                                                                                                                                                                                                                                                                                                                                                                                                                                                                                                                                                                                                                                                                                                                                                                                                                                                                                                                                                                                                                                                                                                                                                                                                                                                                                                                                                                                                                                                                                                                                             | <b>30931</b> sunvas | 36 | <b>31003</b> sunvas  | 43 | <b>31021</b> sunvas | 36 | <b>31042</b> sunvas  | 40 |
|---------------------|----|----------------------|--------------------------------------------------------------------------------------------------------------------------------------------------------------------------------------------------------------------------------------------------------------------------------------------------------------------------------------------------------------------------------------------------------------------------------------------------------------------------------------------------------------------------------------------------------------------------------------------------------------------------------------------------------------------------------------------------------------------------------------------------------------------------------------------------------------------------------------------------------------------------------------------------------------------------------------------------------------------------------------------------------------------------------------------------------------------------------------------------------------------------------------------------------------------------------------------------------------------------------------------------------------------------------------------------------------------------------------------------------------------------------------------------------------------------------------------------------------------------------------------------------------------------------------------------------------------------------------------------------------------------------------------------------------------------------------------------------------------------------------------------------------------------------------------------------------------------------------------------------------------------------------------------------------------------------------------------------------------------------------------------------------------------------------------------------------------------------------------------------------------------------|---------------------|----|----------------------|----|---------------------|----|----------------------|----|
|                     |    |                      |                                                                                                                                                                                                                                                                                                                                                                                                                                                                                                                                                                                                                                                                                                                                                                                                                                                                                                                                                                                                                                                                                                                                                                                                                                                                                                                                                                                                                                                                                                                                                                                                                                                                                                                                                                                                                                                                                                                                                                                                                                                                                                                                |                     |    |                      |    |                     |    |                      |    |
| <b>30903</b> sunvas | 43 | 309 17 sunvas        | 52                                                                                                                                                                                                                                                                                                                                                                                                                                                                                                                                                                                                                                                                                                                                                                                                                                                                                                                                                                                                                                                                                                                                                                                                                                                                                                                                                                                                                                                                                                                                                                                                                                                                                                                                                                                                                                                                                                                                                                                                                                                                                                                             | 30937 sunvas        | 52 | <b>31006</b> sunvas  | 47 | <b>31025</b> sunvas | 51 | <b>31057</b> sunvas  | 52 |
|                     |    |                      |                                                                                                                                                                                                                                                                                                                                                                                                                                                                                                                                                                                                                                                                                                                                                                                                                                                                                                                                                                                                                                                                                                                                                                                                                                                                                                                                                                                                                                                                                                                                                                                                                                                                                                                                                                                                                                                                                                                                                                                                                                                                                                                                |                     |    |                      |    |                     |    |                      |    |
| 30906 sunvas        | 47 | 30918 sunvas         | 56                                                                                                                                                                                                                                                                                                                                                                                                                                                                                                                                                                                                                                                                                                                                                                                                                                                                                                                                                                                                                                                                                                                                                                                                                                                                                                                                                                                                                                                                                                                                                                                                                                                                                                                                                                                                                                                                                                                                                                                                                                                                                                                             | 30938 sunvas        | 57 | <b>31007</b> sunvas  | 59 | <b>31027</b> sunvas | 36 | <b>31058</b> sunvas  | 59 |
|                     |    |                      |                                                                                                                                                                                                                                                                                                                                                                                                                                                                                                                                                                                                                                                                                                                                                                                                                                                                                                                                                                                                                                                                                                                                                                                                                                                                                                                                                                                                                                                                                                                                                                                                                                                                                                                                                                                                                                                                                                                                                                                                                                                                                                                                |                     |    |                      |    |                     |    |                      |    |
| 30907 sunvas        | 52 | <b>30921</b> sunvas  | 36                                                                                                                                                                                                                                                                                                                                                                                                                                                                                                                                                                                                                                                                                                                                                                                                                                                                                                                                                                                                                                                                                                                                                                                                                                                                                                                                                                                                                                                                                                                                                                                                                                                                                                                                                                                                                                                                                                                                                                                                                                                                                                                             | 30941 sunvas        | 36 | <b>31008</b> sunvas  | 57 | <b>31028</b> sunvas | 59 | 31109 sunvas         | 56 |
|                     |    |                      |                                                                                                                                                                                                                                                                                                                                                                                                                                                                                                                                                                                                                                                                                                                                                                                                                                                                                                                                                                                                                                                                                                                                                                                                                                                                                                                                                                                                                                                                                                                                                                                                                                                                                                                                                                                                                                                                                                                                                                                                                                                                                                                                |                     |    |                      |    |                     |    |                      |    |
| 30908 sunvas        | 56 | <b>30923</b> sunvas  | 43                                                                                                                                                                                                                                                                                                                                                                                                                                                                                                                                                                                                                                                                                                                                                                                                                                                                                                                                                                                                                                                                                                                                                                                                                                                                                                                                                                                                                                                                                                                                                                                                                                                                                                                                                                                                                                                                                                                                                                                                                                                                                                                             | 30948 sunvas        | 57 | <b>31009</b> sunvas  | 56 | <b>31031</b> sunvas | 36 | 311 14 sunvas        | 56 |
|                     |    |                      |                                                                                                                                                                                                                                                                                                                                                                                                                                                                                                                                                                                                                                                                                                                                                                                                                                                                                                                                                                                                                                                                                                                                                                                                                                                                                                                                                                                                                                                                                                                                                                                                                                                                                                                                                                                                                                                                                                                                                                                                                                                                                                                                |                     |    |                      |    |                     |    |                      |    |
| 30911 sunvas        | 36 | 30926 sunvas         | 47                                                                                                                                                                                                                                                                                                                                                                                                                                                                                                                                                                                                                                                                                                                                                                                                                                                                                                                                                                                                                                                                                                                                                                                                                                                                                                                                                                                                                                                                                                                                                                                                                                                                                                                                                                                                                                                                                                                                                                                                                                                                                                                             | <b>30957</b> sunvas | 53 | <b>31013</b> sunvas  | 43 | <b>31035</b> sunvas | 51 | <b>311 17</b> sunvas | 52 |
|                     |    |                      |                                                                                                                                                                                                                                                                                                                                                                                                                                                                                                                                                                                                                                                                                                                                                                                                                                                                                                                                                                                                                                                                                                                                                                                                                                                                                                                                                                                                                                                                                                                                                                                                                                                                                                                                                                                                                                                                                                                                                                                                                                                                                                                                |                     |    |                      |    |                     |    |                      |    |
| <b>30912</b> sunvas | 40 | 30927 sunvas         | 56                                                                                                                                                                                                                                                                                                                                                                                                                                                                                                                                                                                                                                                                                                                                                                                                                                                                                                                                                                                                                                                                                                                                                                                                                                                                                                                                                                                                                                                                                                                                                                                                                                                                                                                                                                                                                                                                                                                                                                                                                                                                                                                             | 30958 sunvas        | 59 | <b>310 16</b> sunvas | 47 | <b>31036</b> sunvas | 47 | 31204 sunvas         | 44 |
|                     |    |                      | ALI DI UNITA DI UNITI |                     |    |                      |    |                     |    |                      |    |
| <b>30913</b> sunvas | 43 | 30928 sunvas         | 59                                                                                                                                                                                                                                                                                                                                                                                                                                                                                                                                                                                                                                                                                                                                                                                                                                                                                                                                                                                                                                                                                                                                                                                                                                                                                                                                                                                                                                                                                                                                                                                                                                                                                                                                                                                                                                                                                                                                                                                                                                                                                                                             | <b>31002</b> sunvas | 40 | <b>310 18</b> sunvas | 59 | 31037 sunvas        | 52 | <b>31205</b> sunvas  | 55 |

# sunday

# sunday

| <b>32401</b> sunsilk  | 40 | <b>32439</b> sunsilk | 56 | 32506 sunsilk         | 47 | 32801 sunsilk        | 39 | <b>32829</b> sunsilk | 44  | <b>32860</b> sunsilk | 39 |
|-----------------------|----|----------------------|----|-----------------------|----|----------------------|----|----------------------|-----|----------------------|----|
|                       |    |                      |    |                       |    |                      |    |                      |     |                      |    |
| <b>32409</b> sunsilk  | 36 | 32453 sunsilk        | 43 | <b>32507</b> sunsilk  | 56 | <b>32802</b> sunsilk | 40 | <b>32835</b> sunsilk | 51  | 32861 sunsilk        | 39 |
|                       |    |                      |    |                       |    |                      |    |                      |     |                      |    |
| <b>324 14</b> sunsilk | 56 | 32456 sunsilk        | 47 | <b>325 08</b> sunsilk | 59 | <b>32803</b> sunsilk | 44 | <b>32836</b> sunsilk | 48  | <b>32863</b> sunsilk | 44 |
|                       |    |                      |    |                       |    |                      |    |                      |     |                      |    |
| <b>32417</b> sunsilk  | 52 | 32467 sunsilk        | 56 | <b>325 11</b> sunsilk | 36 | <b>32804</b> sunsilk | 62 | <b>32837</b> sunsilk | 440 | <b>32871</b> sunsilk | 39 |
|                       |    |                      |    |                       |    |                      |    |                      |     |                      |    |
| <b>324 33</b> sunsilk | 43 | 32473 sunsilk        | 43 | <b>325 13</b> sunsilk | 43 | <b>32805</b> sunsilk | 51 | <b>32840</b> sunsilk | 62  | <b>32879</b> sunsilk | 37 |
|                       |    |                      |    |                       |    |                      |    |                      |     |                      |    |
| 32434 sunsilk         | 52 | <b>32475</b> sunsilk | 51 | <b>325 16</b> sunsilk | 47 | 32807 sunsilk        | 55 | <b>32844</b> sunsilk | 48  |                      |    |
|                       |    |                      |    |                       |    |                      |    |                      |     |                      |    |
| <b>32437</b> sunsilk  | 52 | <b>32501</b> sunsilk | 36 | <b>325 17</b> sunsilk | 52 | <b>32808</b> sunsilk | 62 | <b>32851</b> sunsilk | 39  |                      |    |
|                       |    |                      |    |                       |    |                      |    |                      |     |                      |    |
| <b>32438</b> sunsilk  | 59 | <b>32502</b> sunsilk | 43 | <b>325 18</b> sunsilk | 59 | <b>32826</b> sunsilk | 60 | <b>32859</b> sunsilk | 39  |                      |    |