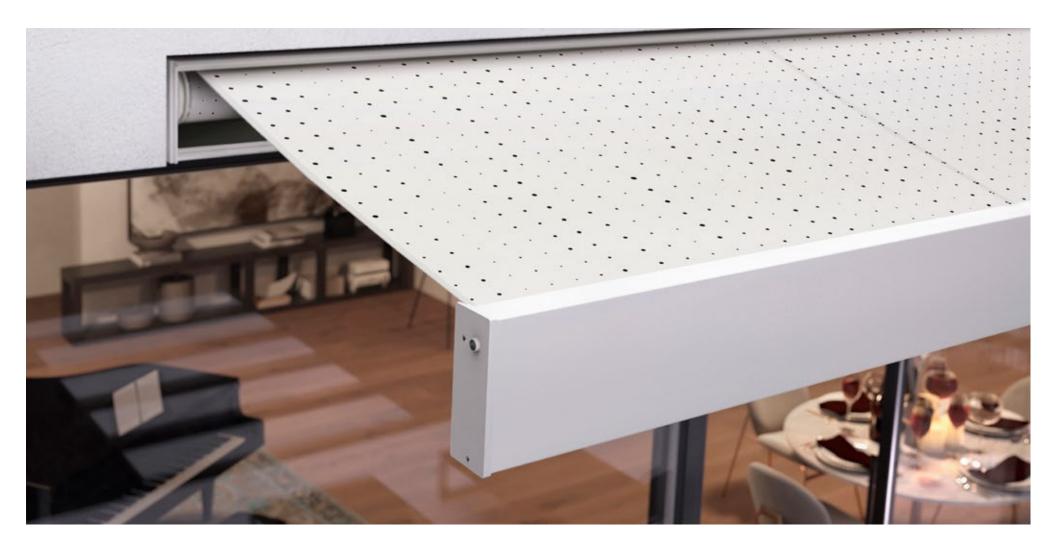

#### Solar protection with a view

This sunvas fabric with special perforation technique stands for impressive transparency as well as good light and air permeability.

We recommend transolair be used for the markilux shadeplus, side screens as well as vertical roller blinds and glass canopy awnings.

This perforated fabric allows a view of the outdoors while shielding from prying eyes at the same time. It ensures good air circulation between the cover and the glass. This effectively reduces the build-up of a heat cushion between fabric and glass. The formation of water troughs is minimised.