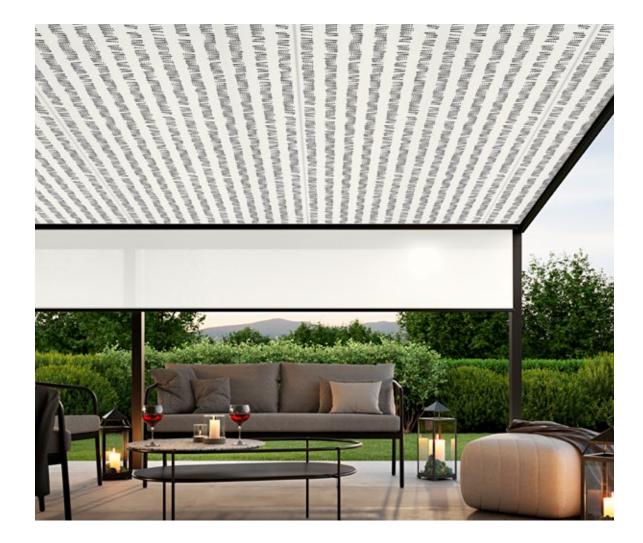

## specials transolair

#### Solar protection with a view

This sunvas fabric with special perforation technique stands for impressive transparency as well as good light and air permeability.

We recommend transolair be used for the markilux shadeplus, side screens as well as vertical roller blinds and glass canopy awnings.

This perforated fabric allows a view of the outdoors while shielding from prying eyes at the same time. It ensures good air circulation between the cover and the glass. This effectively reduces the build-up of a heat cushion between fabric and glass. The formation of water troughs is minimised.