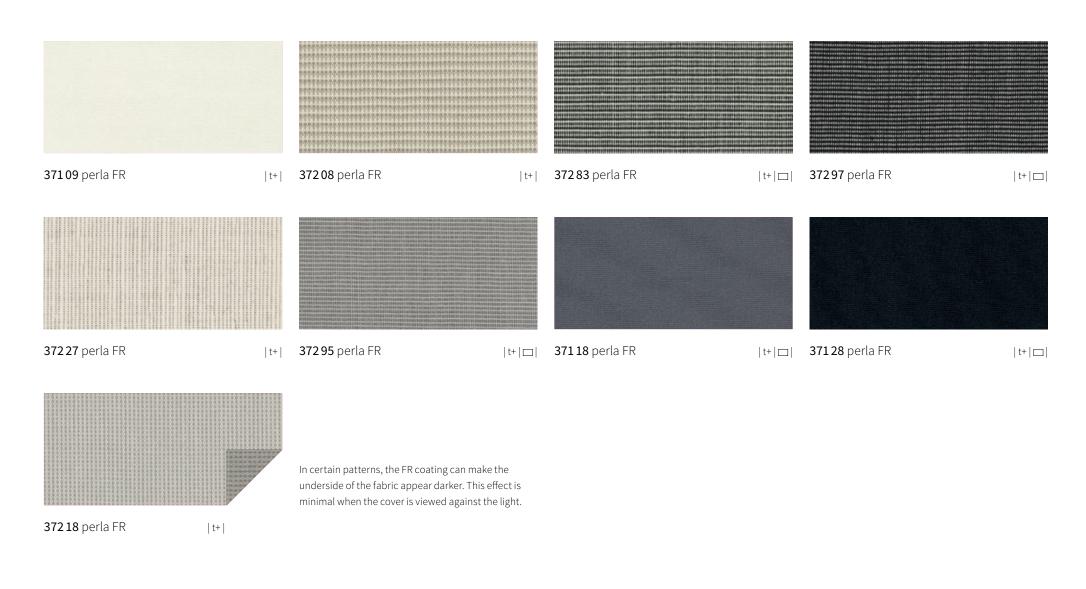

### specials perla FR

#### Protects perfectly against both sun and rain

This highly flame-retardant and waterproof (for purpose) fabric with a transparent coating on the underside should be used wherever special fire safety regulations are to be observed and where protection from both rain and sun as well as a decorative effect are required.

### specials perla FR

| 292 01 | 292 10 | 292.42 | 292 41 |
|--------|--------|--------|--------|
| 292 21 | 292 56 | 292 66 | 292.87 |
| 292.28 | 292 86 | 292 91 | 292 47 |