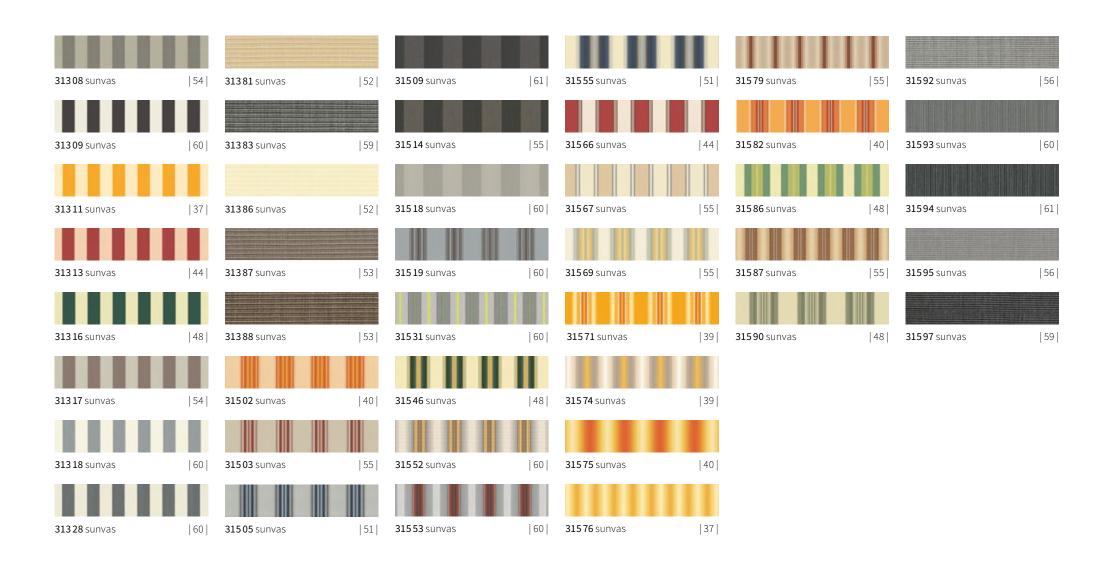

## sunday blue

| <b>31025</b> sunvas   | 1:1 XL | <b>310 35</b> sunvas | 1:1       | <b>31505</b> sunvas | III 30 cm | <b>32805</b> sunsilk | III 24 cm |
|-----------------------|--------|----------------------|-----------|---------------------|-----------|----------------------|-----------|
|                       |        |                      |           |                     |           |                      |           |
| <b>324 75</b> sunsilk | 1:1    | <b>31305</b> sunvas  | III 20 cm | <b>31555</b> sunvas | III 40 cm | <b>32835</b> sunsilk | III 17 cm |

|XL| Depending on the model, available for seamless drop valance covers up to a drop of 230 cm

www.samsondoors.co.uk

| 31386 sunvas          | 1:1           | <b>325 17</b> sunsilk | 1:1           | 30907 sunvas         | 1:1   t+   p+ | <b>324 37</b> sunsilk | 1:1           |
|-----------------------|---------------|-----------------------|---------------|----------------------|---------------|-----------------------|---------------|
|                       |               |                       |               |                      |               |                       |               |
| <b>324 17</b> sunsilk | 1:1           | <b>311 17</b> sunvas  | 1:1   XL   t+ | <b>31037</b> sunvas  | 1:1   XL   t+ | <b>31057</b> sunvas   | 1:1   XL   t+ |
|                       |               |                       |               |                      |               |                       |               |
| 30937 sunvas          | 1:1   t+   p+ | <b>313 81</b> sunvas  | 1:1           | <b>309 17</b> sunvas | 1:1           | <b>324 34</b> sunsilk | 1:1           |

## sunday beige

|XL| Depending on the model, available for seamless drop valance covers up to a drop of 230 cm |t+| This fabric is also available as transolair

|p+| This fabric is also available as perla FR