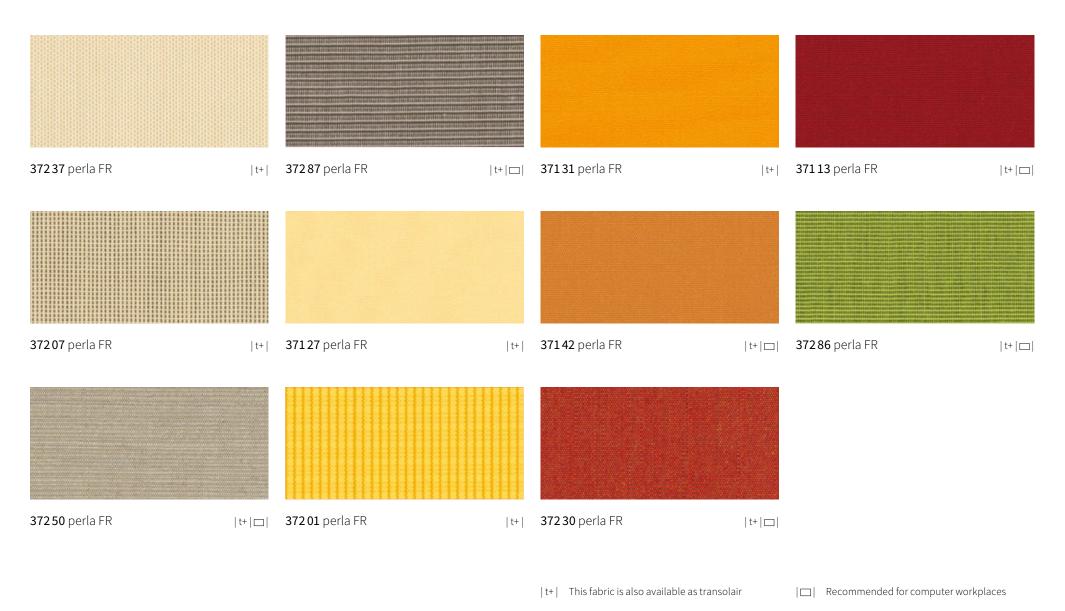

### specials perla FR

#### Protects perfectly against both sun and rain

This highly flame-retardant and waterproof (for purpose) fabric with a transparent coating on the underside should be used wherever special fire safety regulations are to be observed and where protection from both rain and sun as well as a decorative effect are required.

### specials perla FR

| 292 01 | 292 10 | 292.42 | 292 41 |
|--------|--------|--------|--------|
| 292 21 | 292 56 | 292 66 | 292.87 |
| 292.28 | 292 86 | 292 91 | 292 47 |