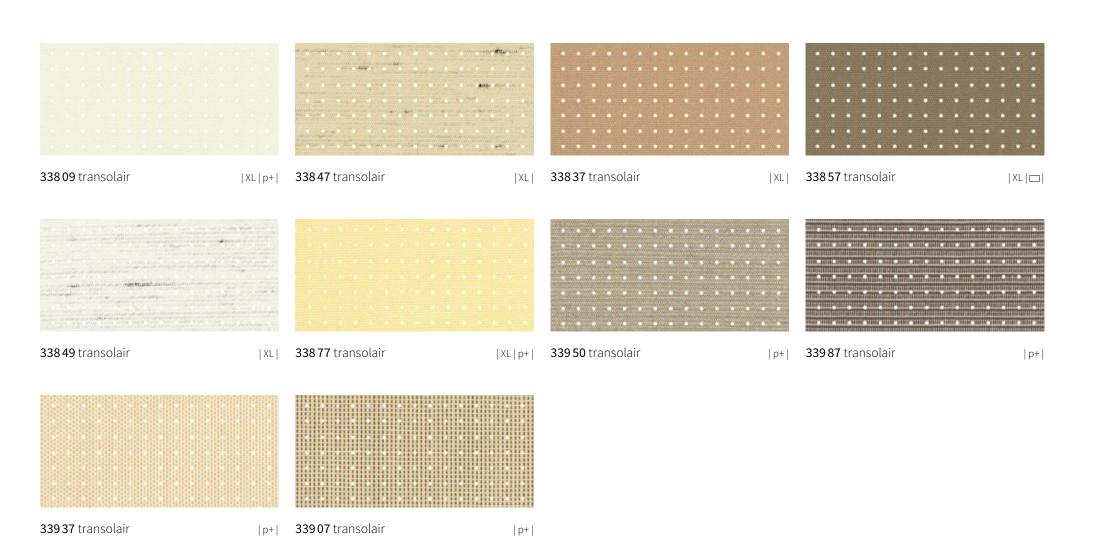

## specials transolair

#### Solar protection with a view

This sunvas fabric with special perforation technique stands for impressive transparency as well as good light and air permeability.

We recommend transolair be used for the markilux shadeplus, side screens as well as vertical roller blinds and glass canopy awnings.

This perforated fabric allows a view of the outdoors while shielding from prying eyes at the same time. It ensures good air circulation between the cover and the glass. This effectively reduces the build-up of a heat cushion between fabric and glass. The formation of water troughs is minimised.

|XL| Fabric patterns of the 338 series.. (250 cm fabric width) available as a widely woven fabric for seamless covers up to a drop of 230 cm.
 Fabric patterns of the 339 series.. (120 cm fabric width) will be made up with a horizontal seam when used for a shadeplus.
 As a result, fabrics with a textured or flecked pattern will take on an appearance different from that of the awning cover, if made from the same fabric.