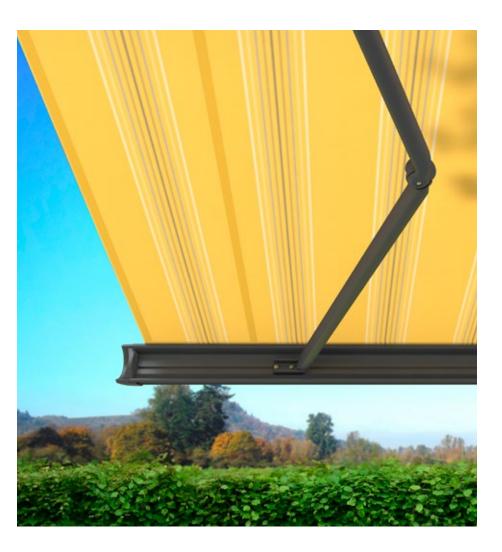

#### Self-cleaning effect

Water droplets pick up dirt particles and run off the awning cover taking the dirt with them (the awning must be set at a pitch of at least 14 degrees), ensuring you can enjoy your beautiful fabric for a long time to come.

#### Bonded awning covers

Panel joints bonded together ultrasonically ensure a consistent, unobtrusive appearance. Their excellent resistance to water, light and fluctuations in temperature ensures that the service life of the cover is extended substantially.

#### Light and weather resistance and resistance to fading

High-tech yarns dyed right to the core and a high-grade finish developed in house guarantee the most stunning shade in which to relax.