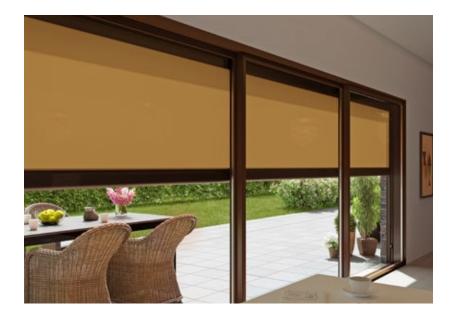

#### Solar protection with a view

This sunvas fabric with special perforation technique stands for impressive transparency as well as good light and air permeability.

We recommend transolair be used for the markilux shadeplus, side screens as well as vertical roller blinds and glass canopy awnings.

This perforated fabric allows a view of the outdoors while shielding from prying eyes at the same time. It ensures good air circulation between the cover and the glass. This effectively reduces the build-up of a heat cushion between fabric and glass. The formation of water troughs is minimised.