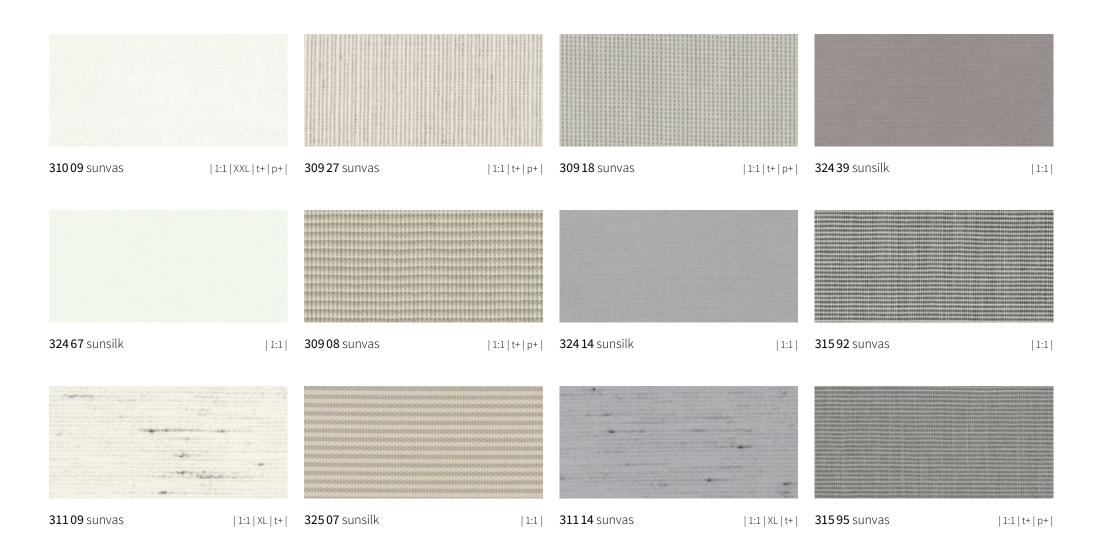

### visutex

## markilux

| 30101 sunvas          2          31407 sunvas          3          31478 sunvas          3          36910 sunsilk          2          36974 st                                                | unsilk  31 |
|----------------------------------------------------------------------------------------------------------------------------------------------------------------------------------------------|------------|
|                                                                                                                                                                                              |            |
| 30102 sunvas          25          314 08 sunvas          33          314 60 sunvas          28          314 80 sunvas          22          369 11 sunsilk          28          369 76 stress | unsilk  32 |
|                                                                                                                                                                                              |            |
| <b>301 03</b> sunvas  26  <b>314 13</b> sunvas  33  <b>314 61</b> sunvas  22  <b>314 83</b> sunvas  26  <b>369 12</b> sunsilk  25  <b>369 82</b> s                                           | unsilk  32 |
|                                                                                                                                                                                              |            |
| <b>30104</b> sunvas  26  <b>31416</b> sunvas  28  <b>31462</b> sunvas  22  <b>31486</b> sunvas  29  <b>36916</b> sunsilk  29  <b>36983</b> s                                                 | unsilk  26 |
|                                                                                                                                                                                              |            |
| <b>301 06</b> sunvas  28  <b>314 18</b> sunvas  31  <b>314 63</b> sunvas  27  <b>314 87</b> sunvas  33  <b>369 17</b> sunsilk  22  <b>369 88</b> s                                           | unsilk  31 |
|                                                                                                                                                                                              |            |
| 31401 sunvas        2        31420 sunvas        30        31464 sunvas        27        31488 sunvas        30        36919 sunsilk        32        36994 st                               | unsilk  31 |
|                                                                                                                                                                                              |            |
| 31402 sunvas        25        31421 sunvas        30        31465 sunvas        28        36901 sunsilk        29        36920 sunsilk        26        36995 st                             | unsilk  25 |
|                                                                                                                                                                                              |            |
| 31403 sunvas          26          31425 sunvas          30          31466 sunvas          28          36903 sunsilk          25          36996 st                                            | unsilk  29 |
|                                                                                                                                                                                              |            |