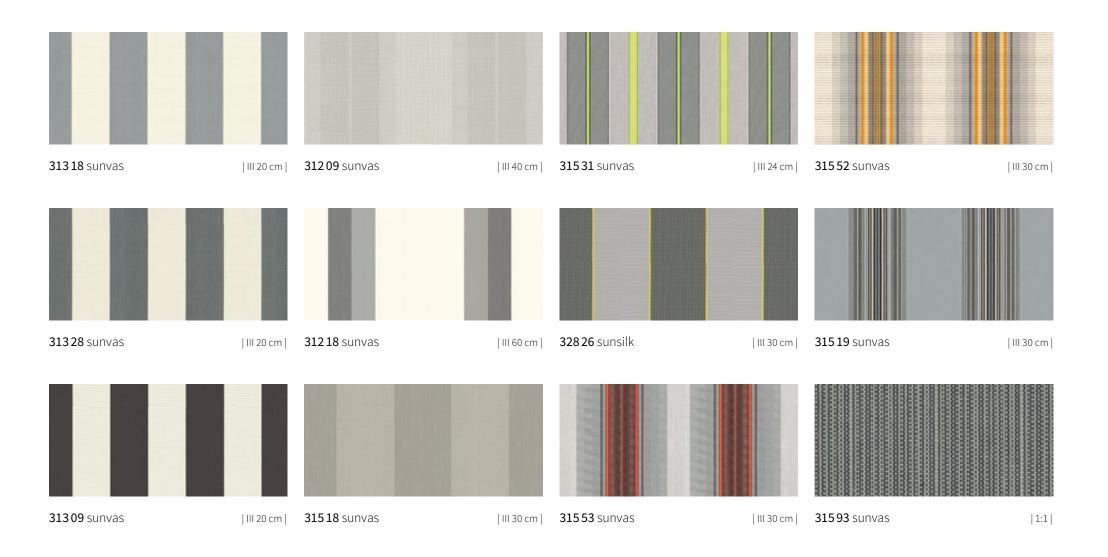

## sunday yellow

| <b>31301</b> sunvas  | III 20 cm | <b>31240</b> sunvas   | III 30 cm |
|----------------------|-----------|-----------------------|-----------|
|                      |           |                       |           |
| <b>313 11</b> sunvas | III 20 cm | <b>328 79</b> sunsilk | III 30 cm |
|                      |           |                       |           |
| <b>312 41</b> sunvas | III 60 cm | 315 76 sunvas         | III 15 cm |

# sunday yellow

| <b>315 74</b> sunvas | III 30 cm   <b>31571</b> sunvas | 111 30 cm  <b>32871</b> sunsilk                                                                                                                                                                                                                                                                                                                                                                                                                                                                                                                                                                                                                                                                                                                                                                                                                                                                                                                                                                                                                                                                                                                                                                                                                                                                                                                                                                                                                                                                                                                                                                                                                                                                                                                                                                                                                                                                                                                                                                                                                                                                 | III 17 cm   <b>328 61</b> sunsilk | 111 24 cm |
|----------------------|---------------------------------|-------------------------------------------------------------------------------------------------------------------------------------------------------------------------------------------------------------------------------------------------------------------------------------------------------------------------------------------------------------------------------------------------------------------------------------------------------------------------------------------------------------------------------------------------------------------------------------------------------------------------------------------------------------------------------------------------------------------------------------------------------------------------------------------------------------------------------------------------------------------------------------------------------------------------------------------------------------------------------------------------------------------------------------------------------------------------------------------------------------------------------------------------------------------------------------------------------------------------------------------------------------------------------------------------------------------------------------------------------------------------------------------------------------------------------------------------------------------------------------------------------------------------------------------------------------------------------------------------------------------------------------------------------------------------------------------------------------------------------------------------------------------------------------------------------------------------------------------------------------------------------------------------------------------------------------------------------------------------------------------------------------------------------------------------------------------------------------------------|-----------------------------------|-----------|
| 328 59 sunsilk       | III 24 cm         31242 sunvas  | Image: | III 30 cm  <b>328 01</b> sunsilk  | III 24 cm |