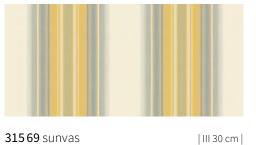

## sunday yellow

| <b>31301</b> sunvas  | III 20 cm | <b>31240</b> sunvas   | III 30 cm |
|----------------------|-----------|-----------------------|-----------|
|                      |           |                       |           |
| <b>313 11</b> sunvas | III 20 cm | <b>328 79</b> sunsilk | III 30 cm |
|                      |           |                       |           |
| <b>312 41</b> sunvas | III 60 cm | 315 76 sunvas         | III 15 cm |

|XL| Depending on the model, available for seamless drop valance covers up to a drop of 230 cm |t+| This fabric is also available as transolair

| p+ | This fabric is also available as perla FR