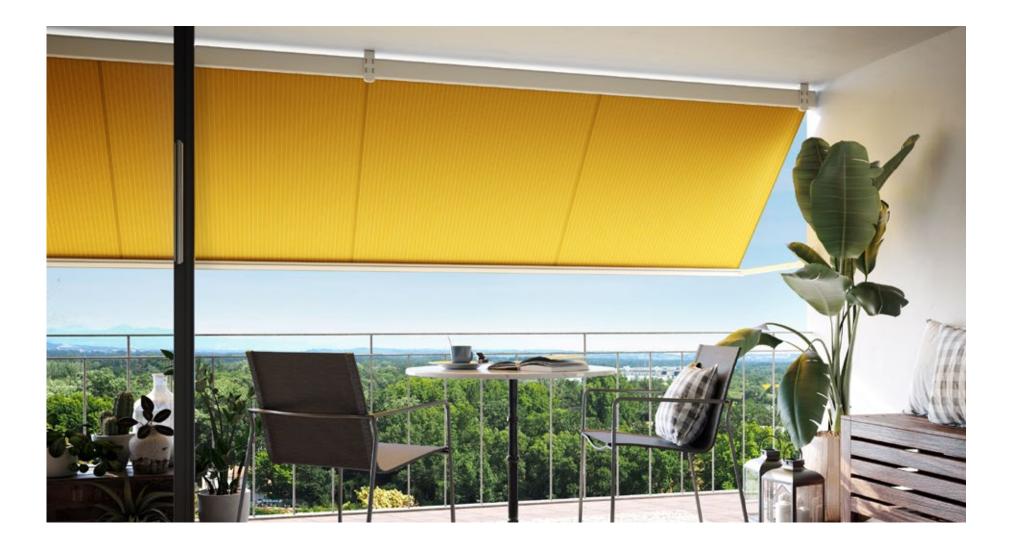

# Our spot in the open air. A feast for the senses.

## sunday yellow

| <b>31301</b> sunvas  | III 20 cm | <b>31240</b> sunvas   | III 30 cm |
|----------------------|-----------|-----------------------|-----------|
|                      |           |                       |           |
| <b>313 11</b> sunvas | III 20 cm | <b>328 79</b> sunsilk | III 30 cm |
|                      |           |                       |           |
| <b>312 41</b> sunvas | III 60 cm | 315 76 sunvas         | III 15 cm |