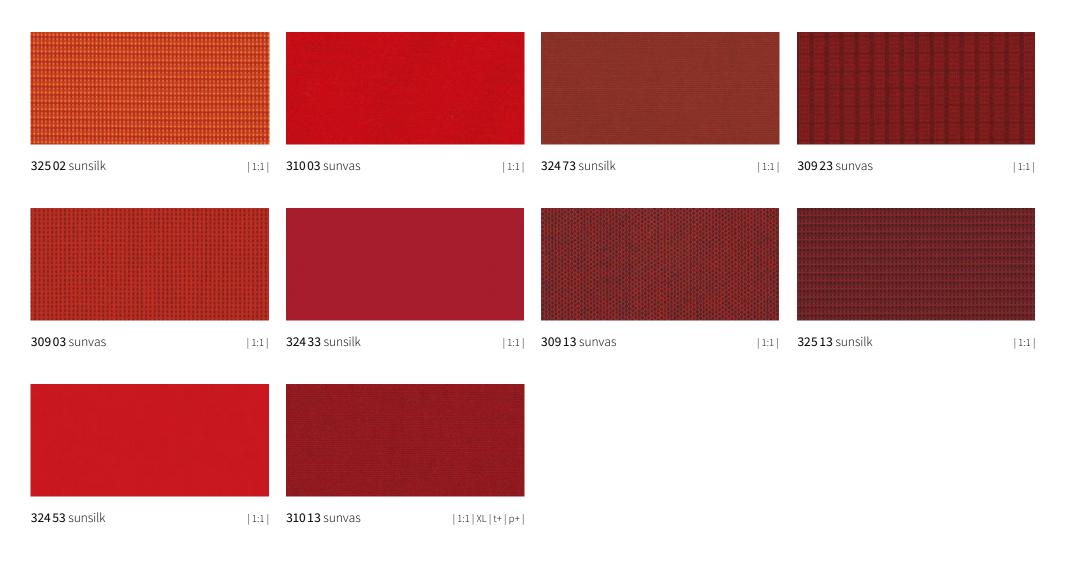

#### sunday red

|XL| Depending on the model, available for seamless drop valance covers up to a drop of 230 cm |t+| This fabric is also available as transolair |p+| This fabric is also available as perla FR

# sunday red