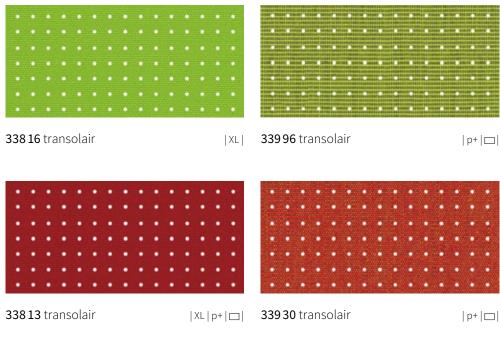

## specials transolair

#### Solar protection with a view

This sunvas fabric with special perforation technique stands for impressive transparency as well as good light and air permeability.

We recommend transolair be used for the markilux shadeplus, side screens as well as vertical roller blinds and glass canopy awnings.

This perforated fabric allows a view of the outdoors while shielding from prying eyes at the same time. It ensures good air circulation between the cover and the glass. This effectively reduces the build-up of a heat cushion between fabric and glass. The formation of water troughs is minimised.

|XL| Fabric patterns of the 338 series.. (250 cm fabric width) available as a widely woven fabric for seamless covers up to a drop of 230 cm.
 Fabric patterns of the 339 series.. (120 cm fabric width) will be made up with a horizontal seam when used for a shadeplus.
 As a result, fabrics with a textured or flecked pattern will take on an appearance different from that of the awning cover, if made from the same fabric.