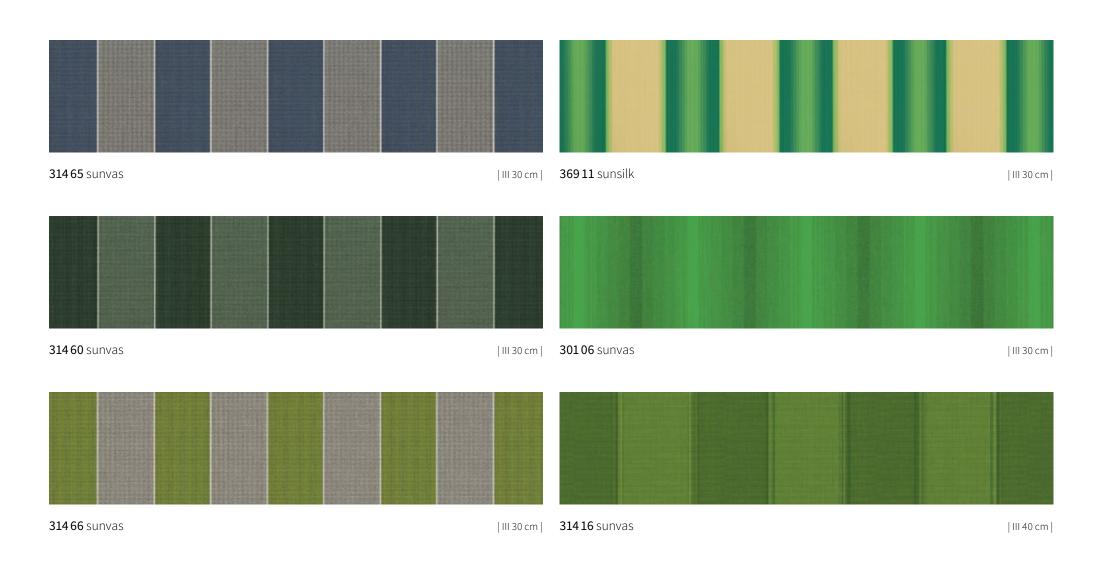

# sunday

| <b>30901</b> sunvas | 36 | <b>309 16</b> sunvas | 47                                                                                                                                                                                                                                                                                                                                                                                                                                                                                                                                                                                                                                                                                                                                                                                                                                                                                                                                                                                                                                                                                                                                                                                                                                                                                                                                                                                                                                                                                                                                                                                                                                                                                                                                                                                                                                                                                                                                                                                                                                                                                                                             | <b>30931</b> sunvas | 36 | <b>31003</b> sunvas  | 43 | <b>31021</b> sunvas | 36 | <b>31042</b> sunvas  | 40 |
|---------------------|----|----------------------|--------------------------------------------------------------------------------------------------------------------------------------------------------------------------------------------------------------------------------------------------------------------------------------------------------------------------------------------------------------------------------------------------------------------------------------------------------------------------------------------------------------------------------------------------------------------------------------------------------------------------------------------------------------------------------------------------------------------------------------------------------------------------------------------------------------------------------------------------------------------------------------------------------------------------------------------------------------------------------------------------------------------------------------------------------------------------------------------------------------------------------------------------------------------------------------------------------------------------------------------------------------------------------------------------------------------------------------------------------------------------------------------------------------------------------------------------------------------------------------------------------------------------------------------------------------------------------------------------------------------------------------------------------------------------------------------------------------------------------------------------------------------------------------------------------------------------------------------------------------------------------------------------------------------------------------------------------------------------------------------------------------------------------------------------------------------------------------------------------------------------------|---------------------|----|----------------------|----|---------------------|----|----------------------|----|
|                     |    |                      |                                                                                                                                                                                                                                                                                                                                                                                                                                                                                                                                                                                                                                                                                                                                                                                                                                                                                                                                                                                                                                                                                                                                                                                                                                                                                                                                                                                                                                                                                                                                                                                                                                                                                                                                                                                                                                                                                                                                                                                                                                                                                                                                |                     |    |                      |    |                     |    |                      |    |
| <b>30903</b> sunvas | 43 | 309 17 sunvas        | 52                                                                                                                                                                                                                                                                                                                                                                                                                                                                                                                                                                                                                                                                                                                                                                                                                                                                                                                                                                                                                                                                                                                                                                                                                                                                                                                                                                                                                                                                                                                                                                                                                                                                                                                                                                                                                                                                                                                                                                                                                                                                                                                             | 30937 sunvas        | 52 | <b>31006</b> sunvas  | 47 | <b>31025</b> sunvas | 51 | <b>31057</b> sunvas  | 52 |
|                     |    |                      |                                                                                                                                                                                                                                                                                                                                                                                                                                                                                                                                                                                                                                                                                                                                                                                                                                                                                                                                                                                                                                                                                                                                                                                                                                                                                                                                                                                                                                                                                                                                                                                                                                                                                                                                                                                                                                                                                                                                                                                                                                                                                                                                |                     |    |                      |    |                     |    |                      |    |
| 30906 sunvas        | 47 | 30918 sunvas         | 56                                                                                                                                                                                                                                                                                                                                                                                                                                                                                                                                                                                                                                                                                                                                                                                                                                                                                                                                                                                                                                                                                                                                                                                                                                                                                                                                                                                                                                                                                                                                                                                                                                                                                                                                                                                                                                                                                                                                                                                                                                                                                                                             | 30938 sunvas        | 57 | <b>31007</b> sunvas  | 59 | <b>31027</b> sunvas | 36 | <b>31058</b> sunvas  | 59 |
|                     |    |                      |                                                                                                                                                                                                                                                                                                                                                                                                                                                                                                                                                                                                                                                                                                                                                                                                                                                                                                                                                                                                                                                                                                                                                                                                                                                                                                                                                                                                                                                                                                                                                                                                                                                                                                                                                                                                                                                                                                                                                                                                                                                                                                                                |                     |    |                      |    |                     |    |                      |    |
| 30907 sunvas        | 52 | <b>30921</b> sunvas  | 36                                                                                                                                                                                                                                                                                                                                                                                                                                                                                                                                                                                                                                                                                                                                                                                                                                                                                                                                                                                                                                                                                                                                                                                                                                                                                                                                                                                                                                                                                                                                                                                                                                                                                                                                                                                                                                                                                                                                                                                                                                                                                                                             | 30941 sunvas        | 36 | <b>31008</b> sunvas  | 57 | <b>31028</b> sunvas | 59 | 31109 sunvas         | 56 |
|                     |    |                      |                                                                                                                                                                                                                                                                                                                                                                                                                                                                                                                                                                                                                                                                                                                                                                                                                                                                                                                                                                                                                                                                                                                                                                                                                                                                                                                                                                                                                                                                                                                                                                                                                                                                                                                                                                                                                                                                                                                                                                                                                                                                                                                                |                     |    |                      |    |                     |    |                      |    |
| 30908 sunvas        | 56 | <b>30923</b> sunvas  | 43                                                                                                                                                                                                                                                                                                                                                                                                                                                                                                                                                                                                                                                                                                                                                                                                                                                                                                                                                                                                                                                                                                                                                                                                                                                                                                                                                                                                                                                                                                                                                                                                                                                                                                                                                                                                                                                                                                                                                                                                                                                                                                                             | 30948 sunvas        | 57 | <b>31009</b> sunvas  | 56 | <b>31031</b> sunvas | 36 | 311 14 sunvas        | 56 |
|                     |    |                      |                                                                                                                                                                                                                                                                                                                                                                                                                                                                                                                                                                                                                                                                                                                                                                                                                                                                                                                                                                                                                                                                                                                                                                                                                                                                                                                                                                                                                                                                                                                                                                                                                                                                                                                                                                                                                                                                                                                                                                                                                                                                                                                                |                     |    |                      |    |                     |    |                      |    |
| 30911 sunvas        | 36 | 30926 sunvas         | 47                                                                                                                                                                                                                                                                                                                                                                                                                                                                                                                                                                                                                                                                                                                                                                                                                                                                                                                                                                                                                                                                                                                                                                                                                                                                                                                                                                                                                                                                                                                                                                                                                                                                                                                                                                                                                                                                                                                                                                                                                                                                                                                             | <b>30957</b> sunvas | 53 | <b>31013</b> sunvas  | 43 | <b>31035</b> sunvas | 51 | <b>311 17</b> sunvas | 52 |
|                     |    |                      |                                                                                                                                                                                                                                                                                                                                                                                                                                                                                                                                                                                                                                                                                                                                                                                                                                                                                                                                                                                                                                                                                                                                                                                                                                                                                                                                                                                                                                                                                                                                                                                                                                                                                                                                                                                                                                                                                                                                                                                                                                                                                                                                |                     |    |                      |    |                     |    |                      |    |
| <b>30912</b> sunvas | 40 | 30927 sunvas         | 56                                                                                                                                                                                                                                                                                                                                                                                                                                                                                                                                                                                                                                                                                                                                                                                                                                                                                                                                                                                                                                                                                                                                                                                                                                                                                                                                                                                                                                                                                                                                                                                                                                                                                                                                                                                                                                                                                                                                                                                                                                                                                                                             | 30958 sunvas        | 59 | <b>310 16</b> sunvas | 47 | <b>31036</b> sunvas | 47 | 31204 sunvas         | 44 |
|                     |    |                      | ALI DI UNITA DI UNITI |                     |    |                      |    |                     |    |                      |    |
| <b>30913</b> sunvas | 43 | 30928 sunvas         | 59                                                                                                                                                                                                                                                                                                                                                                                                                                                                                                                                                                                                                                                                                                                                                                                                                                                                                                                                                                                                                                                                                                                                                                                                                                                                                                                                                                                                                                                                                                                                                                                                                                                                                                                                                                                                                                                                                                                                                                                                                                                                                                                             | <b>31002</b> sunvas | 40 | <b>310 18</b> sunvas | 59 | 31037 sunvas        | 52 | <b>31205</b> sunvas  | 55 |

# sunday

# sunday

| <b>32401</b> sunsilk  | 40 | <b>32439</b> sunsilk | 56 | 32506 sunsilk         | 47 | 32801 sunsilk        | 39 | <b>32829</b> sunsilk | 44  | <b>32860</b> sunsilk | 39 |
|-----------------------|----|----------------------|----|-----------------------|----|----------------------|----|----------------------|-----|----------------------|----|
|                       |    |                      |    |                       |    |                      |    |                      |     |                      |    |
| <b>32409</b> sunsilk  | 36 | 32453 sunsilk        | 43 | <b>32507</b> sunsilk  | 56 | <b>32802</b> sunsilk | 40 | <b>32835</b> sunsilk | 51  | 32861 sunsilk        | 39 |
|                       |    |                      |    |                       |    |                      |    |                      |     |                      |    |
| <b>324 14</b> sunsilk | 56 | 32456 sunsilk        | 47 | <b>325 08</b> sunsilk | 59 | <b>32803</b> sunsilk | 44 | <b>32836</b> sunsilk | 48  | <b>32863</b> sunsilk | 44 |
|                       |    |                      |    |                       |    |                      |    |                      |     |                      |    |
| <b>32417</b> sunsilk  | 52 | 32467 sunsilk        | 56 | <b>325 11</b> sunsilk | 36 | <b>32804</b> sunsilk | 62 | <b>32837</b> sunsilk | 440 | <b>32871</b> sunsilk | 39 |
|                       |    |                      |    |                       |    |                      |    |                      |     |                      |    |
| <b>324 33</b> sunsilk | 43 | 32473 sunsilk        | 43 | <b>325 13</b> sunsilk | 43 | <b>32805</b> sunsilk | 51 | <b>32840</b> sunsilk | 62  | <b>32879</b> sunsilk | 37 |
|                       |    |                      |    |                       |    |                      |    |                      |     |                      |    |
| 32434 sunsilk         | 52 | <b>32475</b> sunsilk | 51 | <b>325 16</b> sunsilk | 47 | 32807 sunsilk        | 55 | <b>32844</b> sunsilk | 48  |                      |    |
|                       |    |                      |    |                       |    |                      |    |                      |     |                      |    |
| <b>32437</b> sunsilk  | 52 | <b>32501</b> sunsilk | 36 | <b>325 17</b> sunsilk | 52 | <b>32808</b> sunsilk | 62 | <b>32851</b> sunsilk | 39  |                      |    |
|                       |    |                      |    |                       |    |                      |    |                      |     |                      |    |
| <b>32438</b> sunsilk  | 59 | <b>32502</b> sunsilk | 43 | <b>325 18</b> sunsilk | 59 | <b>32826</b> sunsilk | 60 | <b>32859</b> sunsilk | 39  |                      |    |