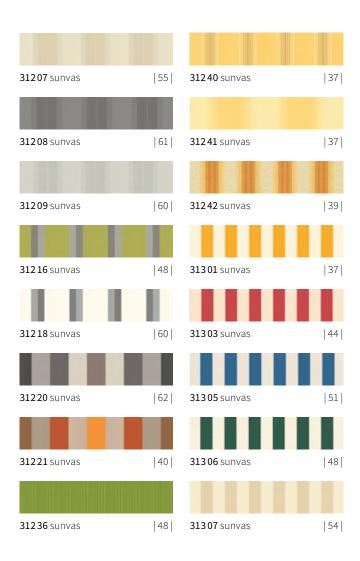

## sunday yellow

| <b>31301</b> sunvas  | III 20 cm | <b>31240</b> sunvas   | III 30 cm |
|----------------------|-----------|-----------------------|-----------|
|                      |           |                       |           |
| <b>313 11</b> sunvas | III 20 cm | <b>328 79</b> sunsilk | III 30 cm |
|                      |           |                       |           |
| <b>312 41</b> sunvas | III 60 cm | 315 76 sunvas         | III 15 cm |

|XL| Depending on the model, available for seamless drop valance covers up to a drop of 230 cm |t+| This fabric is also available as transolair

| p+ | This fabric is also available as perla FR

# sunday yellow

| <b>315 74</b> sunvas | III 30 cm   <b>31571</b> sunvas | 111 30 cm  <b>32871</b> sunsilk                                                                                                                                                                                                                                                                                                                                                                                                                                                                                                                                                                                                                                                                                                                                                                                                                                                                                                                                                                                                                                                                                                                                                                                                                                                                                                                                                                                                                                                                                                                                                                                                                                                                                                                                                                                                                                                                                                                                                                                                                                                                 | III 17 cm   <b>328 61</b> sunsilk | 111 24 cm |
|----------------------|---------------------------------|-------------------------------------------------------------------------------------------------------------------------------------------------------------------------------------------------------------------------------------------------------------------------------------------------------------------------------------------------------------------------------------------------------------------------------------------------------------------------------------------------------------------------------------------------------------------------------------------------------------------------------------------------------------------------------------------------------------------------------------------------------------------------------------------------------------------------------------------------------------------------------------------------------------------------------------------------------------------------------------------------------------------------------------------------------------------------------------------------------------------------------------------------------------------------------------------------------------------------------------------------------------------------------------------------------------------------------------------------------------------------------------------------------------------------------------------------------------------------------------------------------------------------------------------------------------------------------------------------------------------------------------------------------------------------------------------------------------------------------------------------------------------------------------------------------------------------------------------------------------------------------------------------------------------------------------------------------------------------------------------------------------------------------------------------------------------------------------------------|-----------------------------------|-----------|
| 328 59 sunsilk       | III 24 cm         31242 sunvas  | Image: | III 30 cm  <b>328 01</b> sunsilk  | III 24 cm |

01933 448850

| 224.01 ourseille      |               | 200.12 augus        |           | 215.75 summer         |           |                       |                |
|-----------------------|---------------|---------------------|-----------|-----------------------|-----------|-----------------------|----------------|
| <b>324 01</b> sunsilk | 1:1           | <b>30912</b> sunvas | 1:1       | <b>31575</b> sunvas   | III 30 cm | <b>328 02</b> sunsilk | III 24 cm      |
| <b>310 02</b> sunvas  | 1:1           | <b>31502</b> sunvas | III 30 cm | <b>328 37</b> sunsilk | III 17 cm |                       |                |
| 310 02 SUIIVAS        | 1:1           | 31302 Sunvas        | 111 30 cm | 32831 SUIISIIK        | III 17 cm |                       |                |
|                       |               |                     |           |                       |           |                       |                |
| <b>31042</b> sunvas   | 1:1   t+   p+ | <b>31582</b> sunvas | III 30 cm | <b>31221</b> sunvas   |           |                       | III 120 cm   * |