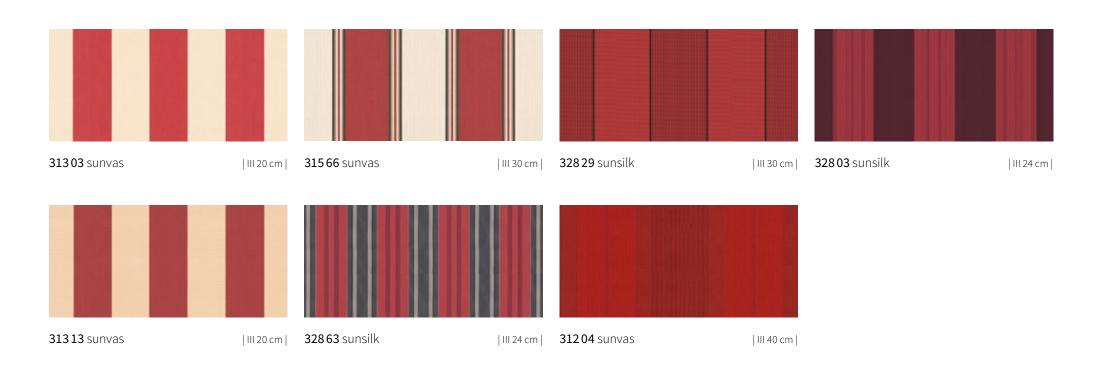

## sunday yellow

| <b>31301</b> sunvas  | III 20 cm | <b>31240</b> sunvas   | III 30 cm |
|----------------------|-----------|-----------------------|-----------|
|                      |           |                       |           |
| <b>313 11</b> sunvas | III 20 cm | <b>328 79</b> sunsilk | III 30 cm |
|                      |           |                       |           |
| <b>312 41</b> sunvas | III 60 cm | 315 76 sunvas         | III 15 cm |

|XL| Depending on the model, available for seamless drop valance covers up to a drop of 230 cm |t+| This fabric is also available as transolair

| p+ | This fabric is also available as perla FR