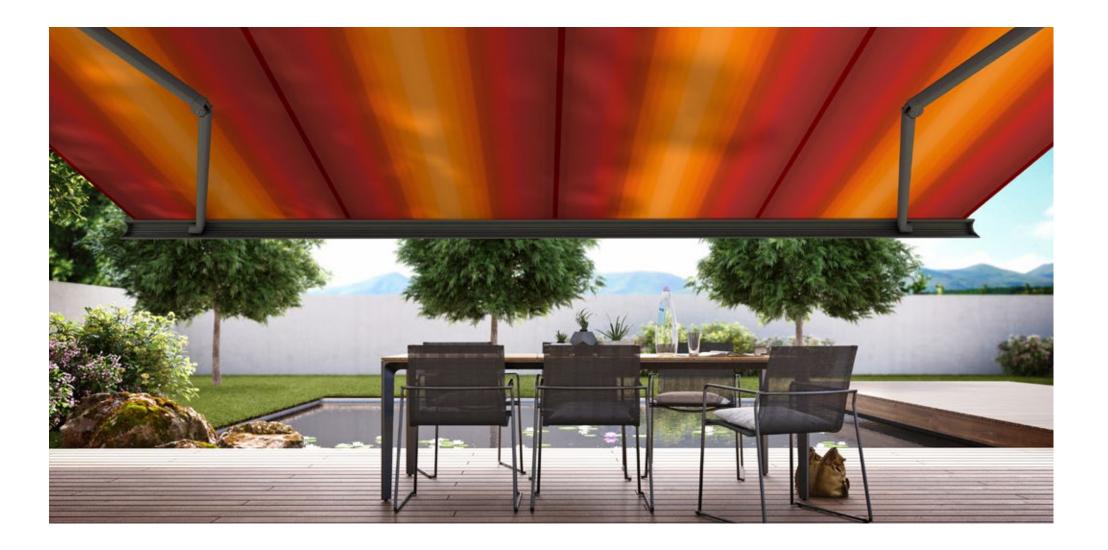

# Our spot in the open air. A feast for the senses.

# sunday orange

|t+| This fabric is also available as transolair |p+| This fabric is also available as perla FR

#### sunday red

|XL| Depending on the model, available for seamless drop valance covers up to a drop of 230 cm |t+| This fabric is also available as transolair |p+| This fabric is also available as perla FR