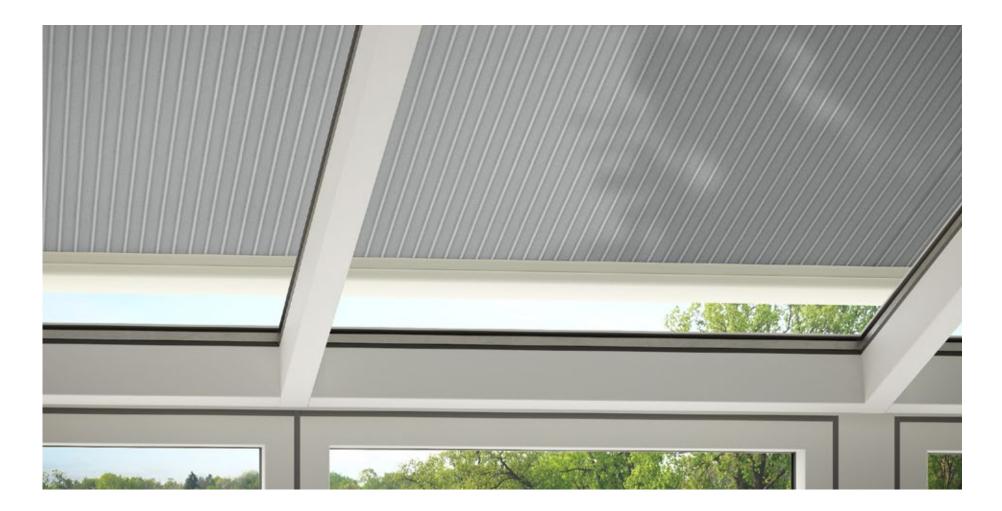

#### Solar protection with a view

This sunvas fabric with special perforation technique stands for impressive transparency as well as good light and air permeability.

We recommend transolair be used for the markilux shadeplus, side screens as well as vertical roller blinds and glass canopy awnings.

This perforated fabric allows a view of the outdoors while shielding from prying eyes at the same time. It ensures good air circulation between the cover and the glass. This effectively reduces the build-up of a heat cushion between fabric and glass. The formation of water troughs is minimised.

air and water. The risk of the formation of water troughs in rain showers and the build-up of excessive heat between cover and glass is reduced. The aluminium coating\* applied to the series 332.. further reduces solar gain. The weatherproof finish also inhibits the accumulation of dirt and offers excellent water repellency.